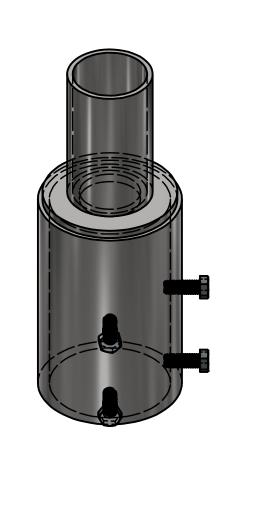

TOTAL WT. = 8.495 lbmass

|          |               | INFORMATION.  DUPLICATION OR  DISCLOSIER  IS PROMUNITED MUTHOUT | TOLERANCES: UNLESS OTHERWISE / SPECIFIED  FRACTIONAL ±1/8" 2 PLACE DEC. ±.03 3 PLACE DEC. ±.005 | DRAWN BY         | P. DAUGHERTY    |  | UTILITY METALS (A DIVISION OF FABRICATED METALS LLC.) | PART NO. TR-30-2<br>BKT00010 | 3     |
|----------|---------------|-----------------------------------------------------------------|-------------------------------------------------------------------------------------------------|------------------|-----------------|--|-------------------------------------------------------|------------------------------|-------|
| REV DATE | Y DESCRIPTION |                                                                 |                                                                                                 | )3<br>)05 SCALE: | CALE: 3/8" = 1" |  | 3" TO 2" TENON REDUCER                                | G-8109-0                     | O REV |

3 1/2" SCH. 80 PIPE~