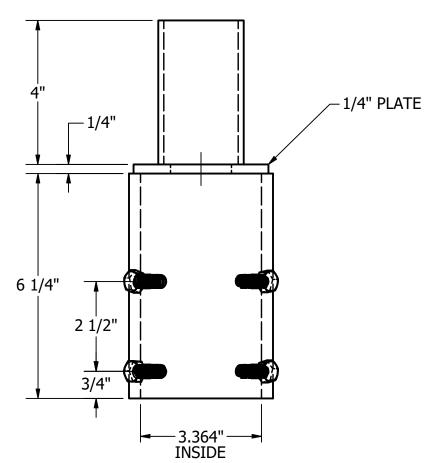

TOTAL WT. = 8.495 lbmass

|          |               | INFORMATION.  DUPLICATION OR  DISCLOSIER  IS PROMUNITED MUTHOUT | TOLERANCES: UNLESS OTHERWISE / SPECIFIED  FRACTIONAL ±1/8" 2 PLACE DEC. ±.03 3 PLACE DEC. ±.005 | DRAWN BY         | P. DAUGHERTY    |  | UTILITY METALS (A DIVISION OF FABRICATED METALS LLC.) | PART NO. TR-30-2<br>BKT00010 | 3     |
|----------|---------------|-----------------------------------------------------------------|-------------------------------------------------------------------------------------------------|------------------|-----------------|--|-------------------------------------------------------|------------------------------|-------|
| REV DATE | Y DESCRIPTION |                                                                 |                                                                                                 | )3<br>)05 SCALE: | CALE: 3/8" = 1" |  | 3" TO 2" TENON REDUCER                                | G-8109-0                     | O REV |

3 1/2" SCH. 80 PIPE~