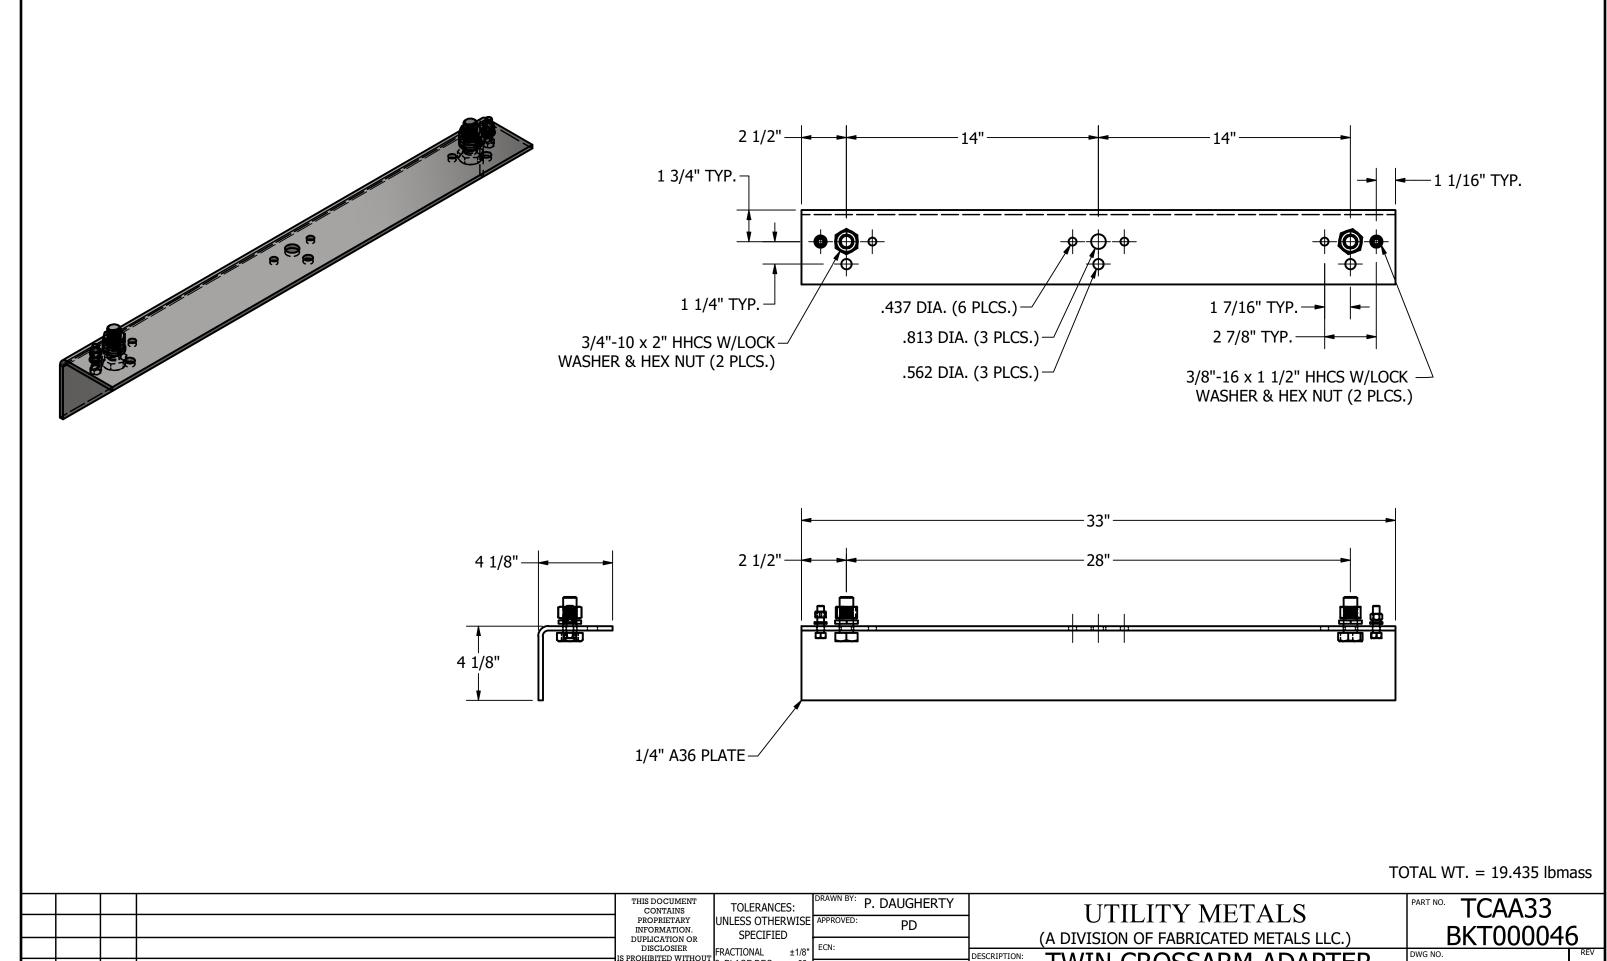

|    |        |      |      | INFORMATION. DUPLICATION OR DIVERSION OR DIV | UNLESS OTHERWIS<br>SPECIFIED | SE APPROVE     | ED: PD     |              | (A DIVISION OF FABRICATED METALS LLC.) | BKT00004  | 6   |
|----|--------|------|------|--------------------------------------------------------------------------------------------------------------------------------------------------------------------------------------------------------------------------------------------------------------------------------------------------------------------------------------------------------------------------------------------------------------------------------------------------------------------------------------------------------------------------------------------------------------------------------------------------------------------------------------------------------------------------------------------------------------------------------------------------------------------------------------------------------------------------------------------------------------------------------------------------------------------------------------------------------------------------------------------------------------------------------------------------------------------------------------------------------------------------------------------------------------------------------------------------------------------------------------------------------------------------------------------------------------------------------------------------------------------------------------------------------------------------------------------------------------------------------------------------------------------------------------------------------------------------------------------------------------------------------------------------------------------------------------------------------------------------------------------------------------------------------------------------------------------------------------------------------------------------------------------------------------------------------------------------------------------------------------------------------------------------------------------------------------------------------------------------------------------------------|------------------------------|----------------|------------|--------------|----------------------------------------|-----------|-----|
|    | 07 3-2 | 0-18 | P.D. | REDRAWN IN INVENTOR  IS PROHIBITED WITHOUT THE EXPRESSED WRITTEN CONSENT OF                                                                                                                                                                                                                                                                                                                                                                                                                                                                                                                                                                                                                                                                                                                                                                                                                                                                                                                                                                                                                                                                                                                                                                                                                                                                                                                                                                                                                                                                                                                                                                                                                                                                                                                                                                                                                                                                                                                                                                                                                                                    |                              | 3<br>05 SCALE: | 3/16" = 1" | DESCRIPTION: | I WIN CROSSARM ADAPTER                 | G-3510-07 | ln. |
| RI | EV DA  | TE   | BY   | DESCRIPTION FABRICATED METALS LLC                                                                                                                                                                                                                                                                                                                                                                                                                                                                                                                                                                                                                                                                                                                                                                                                                                                                                                                                                                                                                                                                                                                                                                                                                                                                                                                                                                                                                                                                                                                                                                                                                                                                                                                                                                                                                                                                                                                                                                                                                                                                                              | ANGULAR ± 1°                 | DATE:          | 3/21/2018  |              | BRACKET                                | 0 3310 07 | 10. |