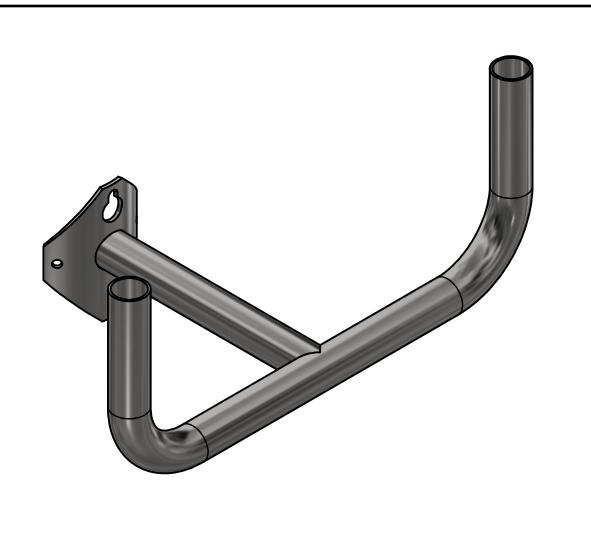

TOTAL WT. = 23.522 lbmass 1.4 EPA

|                 |                     | THIS DOCUMENT CONTAINS PROPRIETARY INFORMATION. DIBLICATION OP SPECIFIE | '·                        | UGHERTY<br>PD | UTILITY METALS  (A DIVISION OF FARRICATED METALS I.C.)                 | DF-30<br>BKT00000 | ງ3<br> |
|-----------------|---------------------|-------------------------------------------------------------------------|---------------------------|---------------|------------------------------------------------------------------------|-------------------|--------|
| 15 9-20-19 P.D. | CHANGED RAD. TO 5"  | DUPLICATION OR DISCLOSIER FACTIONAL  IS PROHIBITED WITHOUT PROCESSES    | ±1/8" ECN:                | -             | (A DIVISION OF FABRICATED METALS LLC.)  DESCRIPTION: 20" DOLLD E ELOOD | DIX I UUUUU       | REV    |
| 14 2-7-18 P.D.  | REDRAWN IN INVENTOR | THE EXPRESSED 2 PLACE DEC. WRITTEN CONSENT OF 3 PLACE DEC.              | ±.03<br>±.005 SCALE: 1/8' |               | 30 DOUBLE FLOOD                                                        | G-3769-15         | 115    |
| REV DATE BY     | DESCRIPTION         | FABRICATED METALS ANGULAR LLC                                           |                           | 7/2018        | LIGHT BRACKET                                                          | G-2703-13         | 123    |