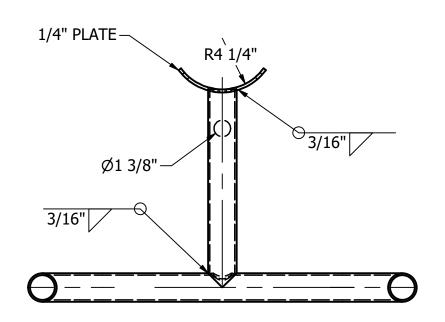

TOTAL WT. = 23.522 lbmass 1.4 EPA

|                 |                     | THIS DOCUMENT CONTAINS PROPRIETARY INFORMATION. DIBLICATION OP SPECIFIE | '·                        | UGHERTY<br>PD | UTILITY METALS  (A DIVISION OF FARRICATED METALS I.C.)                 | DF-30<br>BKT00000 | ງ3<br> |
|-----------------|---------------------|-------------------------------------------------------------------------|---------------------------|---------------|------------------------------------------------------------------------|-------------------|--------|
| 15 9-20-19 P.D. | CHANGED RAD. TO 5"  | DUPLICATION OR DISCLOSIER FACTIONAL  IS PROHIBITED WITHOUT PROCESSES    | ±1/8" ECN:                | -             | (A DIVISION OF FABRICATED METALS LLC.)  DESCRIPTION: 20" DOLLD E ELOOD | DIX I UUUUU       | REV    |
| 14 2-7-18 P.D.  | REDRAWN IN INVENTOR | THE EXPRESSED 2 PLACE DEC. WRITTEN CONSENT OF 3 PLACE DEC.              | ±.03<br>±.005 SCALE: 1/8' |               | 30 DOUBLE FLOOD                                                        | G-3769-15         | 115    |
| REV DATE BY     | DESCRIPTION         | FABRICATED METALS ANGULAR LLC                                           |                           | 7/2018        | LIGHT BRACKET                                                          | G-2703-13         | 123    |