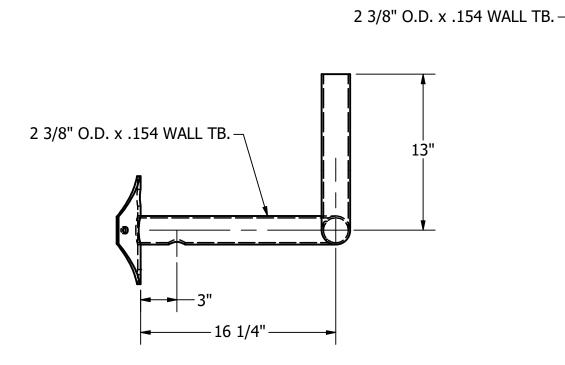

TOTAL WT. = 23.522 lbmass 1.4 EPA

|                 |                     | THIS DOCUMENT CONTAINS PROPRIETARY INFORMATION. DIBLICATION OP SPECIFIE | '·                        | UGHERTY<br>PD | UTILITY METALS  (A DIVISION OF FARRICATED METALS I.C.)                 | DF-30<br>BKT00000 | ງ3<br> |
|-----------------|---------------------|-------------------------------------------------------------------------|---------------------------|---------------|------------------------------------------------------------------------|-------------------|--------|
| 15 9-20-19 P.D. | CHANGED RAD. TO 5"  | DUPLICATION OR DISCLOSIER FACTIONAL  IS PROHIBITED WITHOUT PROCESSES    | ±1/8" ECN:                | -             | (A DIVISION OF FABRICATED METALS LLC.)  DESCRIPTION: 20" DOLLD E ELOOD | DIX I UUUUU       | REV    |
| 14 2-7-18 P.D.  | REDRAWN IN INVENTOR | THE EXPRESSED 2 PLACE DEC. WRITTEN CONSENT OF 3 PLACE DEC.              | ±.03<br>±.005 SCALE: 1/8' |               | 30 DOUBLE FLOOD                                                        | G-3769-15         | 115    |
| REV DATE BY     | DESCRIPTION         | FABRICATED METALS ANGULAR LLC                                           |                           | 7/2018        | LIGHT BRACKET                                                          | G-2703-13         | 123    |