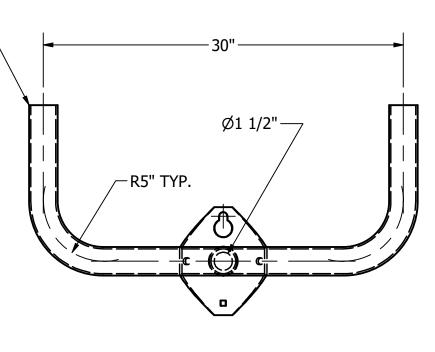

TOTAL WT. = 23.522 lbmass 1.4 EPA

|                 |                     | THIS DOCUMENT CONTAINS PROPRIETARY INFORMATION. DIBLICATION OP SPECIFIE | '·                        | UGHERTY<br>PD | UTILITY METALS  (A DIVISION OF FARRICATED METALS I.C.)                 | DF-30<br>BKT00000 | ງ3<br> |
|-----------------|---------------------|-------------------------------------------------------------------------|---------------------------|---------------|------------------------------------------------------------------------|-------------------|--------|
| 15 9-20-19 P.D. | CHANGED RAD. TO 5"  | DUPLICATION OR DISCLOSIER FACTIONAL  IS PROHIBITED WITHOUT PROCESSES    | ±1/8" ECN:                | -             | (A DIVISION OF FABRICATED METALS LLC.)  DESCRIPTION: 20" DOLLD E ELOOD | DIX I UUUUU       | REV    |
| 14 2-7-18 P.D.  | REDRAWN IN INVENTOR | THE EXPRESSED 2 PLACE DEC. WRITTEN CONSENT OF 3 PLACE DEC.              | ±.03<br>±.005 SCALE: 1/8' |               | 30 DOUBLE FLOOD                                                        | G-3769-15         | 115    |
| REV DATE BY     | DESCRIPTION         | FABRICATED METALS ANGULAR LLC                                           |                           | 7/2018        | LIGHT BRACKET                                                          | G-2703-13         | 123    |