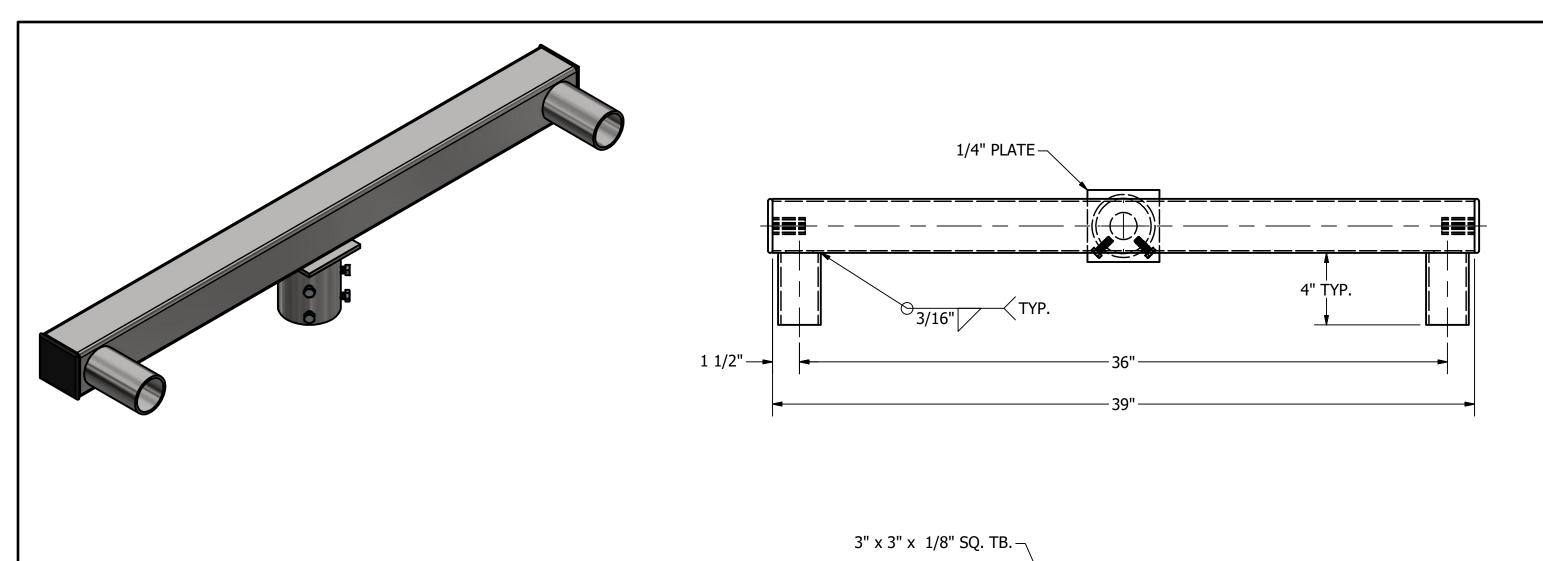

FOR GALVANIZED BRACKETS ONLY, DRILL & TAP 3/8"-16 .010 OVERSIZED TAP.

TOTAL WT. = 21.553 lbmass

|     |      |          |             | THIS DOCUMENT<br>CONTAINS                          | TOLERANCES:                  | DRAW     | P. DAUGHERTT | UTILITY METALS                         | PART NO. |     |
|-----|------|----------|-------------|----------------------------------------------------|------------------------------|----------|--------------|----------------------------------------|----------|-----|
|     |      |          |             | PROPRIETARY INFORMATION. DUPLICATION OR DISCLOSIER | UNLESS OTHERWIS<br>SPECIFIED | SE APPRO | OVED: PD     | (A DIVISION OF FABRICATED METALS LLC.) | RSR-B2-3 | 3   |
|     |      | $\vdash$ |             | IS PROHIBITED WITHOU                               | Z PLACE DEC. ±.03            | B" ECN:  | 5 2/16" - 1" | ,                                      | DWG NO.  | REV |
| RE\ | DATE | BY       | DESCRIPTION | WRITTEN CONSENT OF<br>FABRICATED METALS<br>LLC     |                              | DATE     | 3/10 - 1     | BRACKET TO SLIPFIT 2 7/8"              | G-9362-0 | 0   |