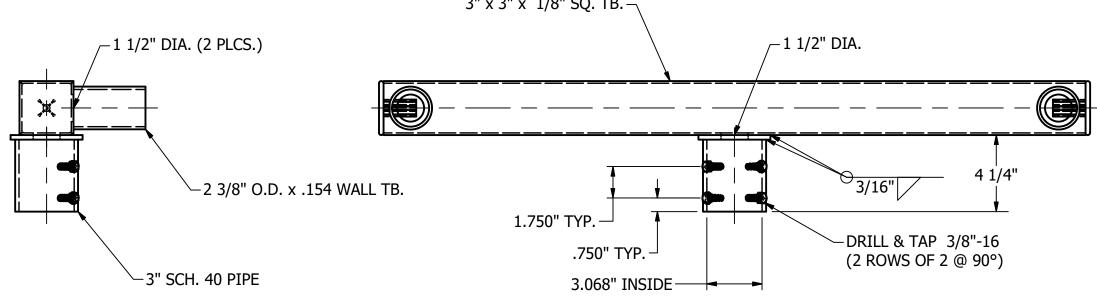

FOR GALVANIZED BRACKETS ONLY, DRILL & TAP 3/8"-16 .010 OVERSIZED TAP.

TOTAL WT. = 21.553 lbmass

|     |      |          |             | THIS DOCUMENT<br>CONTAINS                          | TOLERANCES:                  | DRAW     | P. DAUGHERTT | UTILITY METALS                         | PART NO. |     |
|-----|------|----------|-------------|----------------------------------------------------|------------------------------|----------|--------------|----------------------------------------|----------|-----|
|     |      |          |             | PROPRIETARY INFORMATION. DUPLICATION OR DISCLOSIER | UNLESS OTHERWIS<br>SPECIFIED | SE APPRO | OVED: PD     | (A DIVISION OF FABRICATED METALS LLC.) | RSR-B2-3 | 3   |
|     |      | $\vdash$ |             | IS PROHIBITED WITHOU                               | Z PLACE DEC. ±.03            | B" ECN:  | 5 2/16" - 1" | ,                                      | DWG NO.  | REV |
| RE\ | DATE | BY       | DESCRIPTION | WRITTEN CONSENT OF<br>FABRICATED METALS<br>LLC     |                              | DATE     | 3/10 - 1     | BRACKET TO SLIPFIT 2 7/8"              | G-9362-0 | 0   |