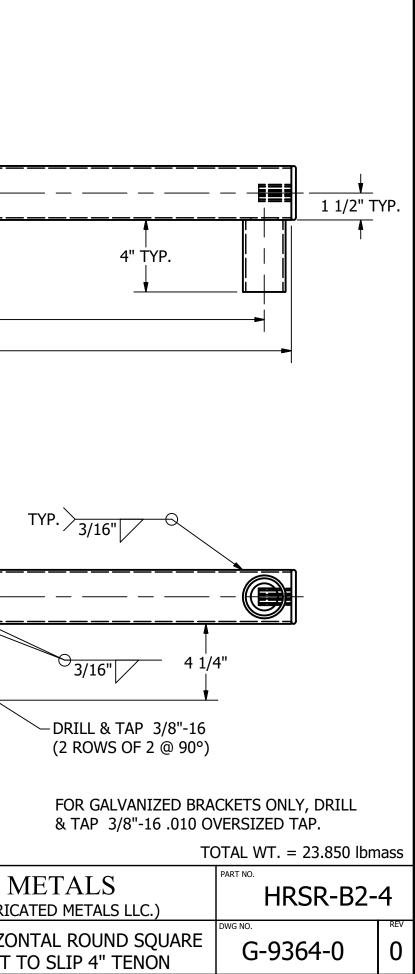

|                         | 1/4" PLATE   Ø1 1/2" DIA.   1 1/2"                                                                                                                                                                                                                                                                                                                                                                                                                                                                                                                                                                                                                                                                                                                                                                                                                                                                                                                                                                                                                                                                                                                                                                                                                                                                                                                                                                                                                                                                                                                                                                                                                                                                                                                                                                                                                                                                                                                                                                                                                                                                                                                                                                                                                                                                                                                                                                             |
|-------------------------|----------------------------------------------------------------------------------------------------------------------------------------------------------------------------------------------------------------------------------------------------------------------------------------------------------------------------------------------------------------------------------------------------------------------------------------------------------------------------------------------------------------------------------------------------------------------------------------------------------------------------------------------------------------------------------------------------------------------------------------------------------------------------------------------------------------------------------------------------------------------------------------------------------------------------------------------------------------------------------------------------------------------------------------------------------------------------------------------------------------------------------------------------------------------------------------------------------------------------------------------------------------------------------------------------------------------------------------------------------------------------------------------------------------------------------------------------------------------------------------------------------------------------------------------------------------------------------------------------------------------------------------------------------------------------------------------------------------------------------------------------------------------------------------------------------------------------------------------------------------------------------------------------------------------------------------------------------------------------------------------------------------------------------------------------------------------------------------------------------------------------------------------------------------------------------------------------------------------------------------------------------------------------------------------------------------------------------------------------------------------------------------------------------------|
|                         | 3" x 3" x 1/8" SQ. TB.<br>Ø1 1/2" DIA. (2 PLCS.)                                                                                                                                                                                                                                                                                                                                                                                                                                                                                                                                                                                                                                                                                                                                                                                                                                                                                                                                                                                                                                                                                                                                                                                                                                                                                                                                                                                                                                                                                                                                                                                                                                                                                                                                                                                                                                                                                                                                                                                                                                                                                                                                                                                                                                                                                                                                                               |
|                         | 2 3/8" O.D. x .154 WALL TB.                                                                                                                                                                                                                                                                                                                                                                                                                                                                                                                                                                                                                                                                                                                                                                                                                                                                                                                                                                                                                                                                                                                                                                                                                                                                                                                                                                                                                                                                                                                                                                                                                                                                                                                                                                                                                                                                                                                                                                                                                                                                                                                                                                                                                                                                                                                                                                                    |
|                         | 4.250" INSIDE<br>4.250" |
| REV DATE BY DESCRIPTION | JUPLICATION OR<br>DISCLOSIER STECHTED (A DIVISION OF PADRI<br>(A DIVISION OF PADRI<br>DESCRIPTION:   IS PROVIBITED WITHOU<br>THE EXPRESSED PLACE DEC. ±.03<br>PLACE DEC. ±.005<br>PABRICATED METALS<br>LLC SCALE: 3/16" = 1" DESCRIPTION:   VERTITEN CONSENT OF 3 PLACE DEC. ±.005<br>ILC ANGULAR ±1° DATE: 9/9/2020 DESCRIPTION: ROUND BRACKET                                                                                                                                                                                                                                                                                                                                                                                                                                                                                                                                                                                                                                                                                                                                                                                                                                                                                                                                                                                                                                                                                                                                                                                                                                                                                                                                                                                                                                                                                                                                                                                                                                                                                                                                                                                                                                                                                                                                                                                                                                                                |