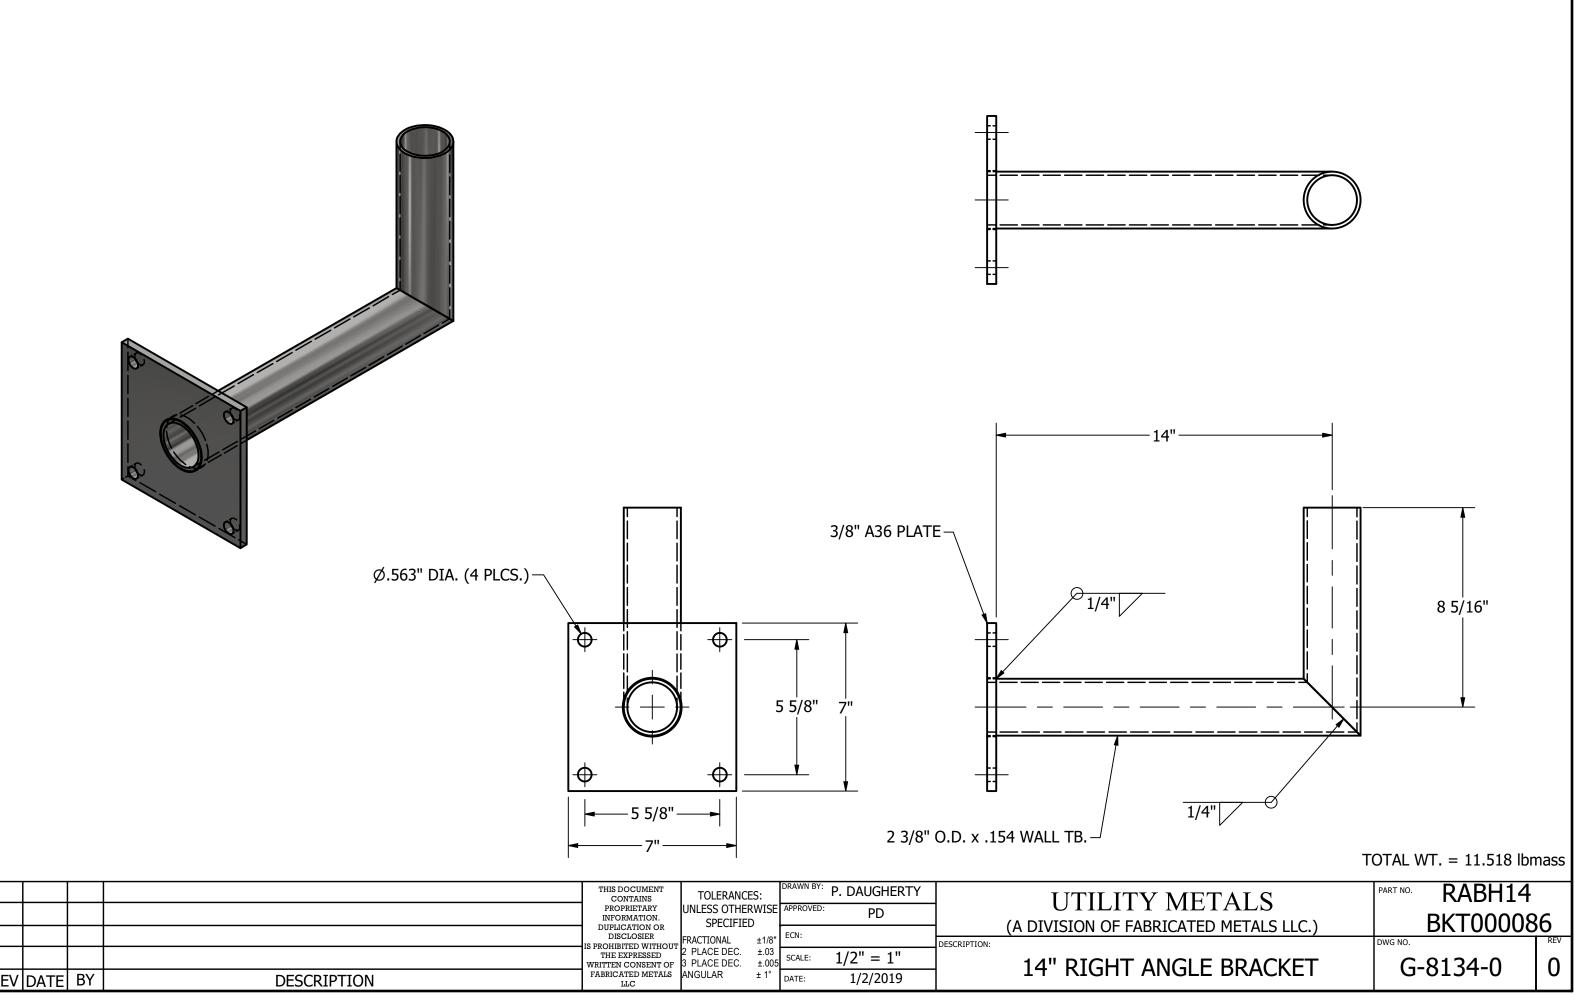

|     |      |    |             | €                                                                                                            | <u> </u>                               |                                       | <u> </u>              |                       |                        |          |
|-----|------|----|-------------|--------------------------------------------------------------------------------------------------------------|----------------------------------------|---------------------------------------|-----------------------|-----------------------|------------------------|----------|
|     |      |    | -           | <b></b> 5 5/8"-<br>──7"-─                                                                                    |                                        |                                       |                       | 2 3/8"                | 0.D. x .154 WALL TB. – |          |
|     |      |    |             | INFORMATION.<br>DUPLICATION OR<br>DISCLOSIER<br>IS PROHIBITED WITHOUT<br>THE EXPRESSED<br>WRITTEN CONSENT OF | TOLERANCE<br>UNLESS OTHER<br>SPECIFIED | ES:<br>RWISE AI                       |                       | P. DAUGHERTY<br>PD    | (A DIVISION O          | ITY N    |
| REV | DATE | BY | DESCRIPTION |                                                                                                              |                                        | ±1/8" <sup>E</sup><br>±.03<br>±.005 S | CN:<br>SCALE:<br>ATE: | 1/2" = 1"<br>1/2/2019 | DESCRIPTION:           | IGHT ANG |
|     |      |    |             |                                                                                                              | I                                      |                                       |                       |                       |                        |          |