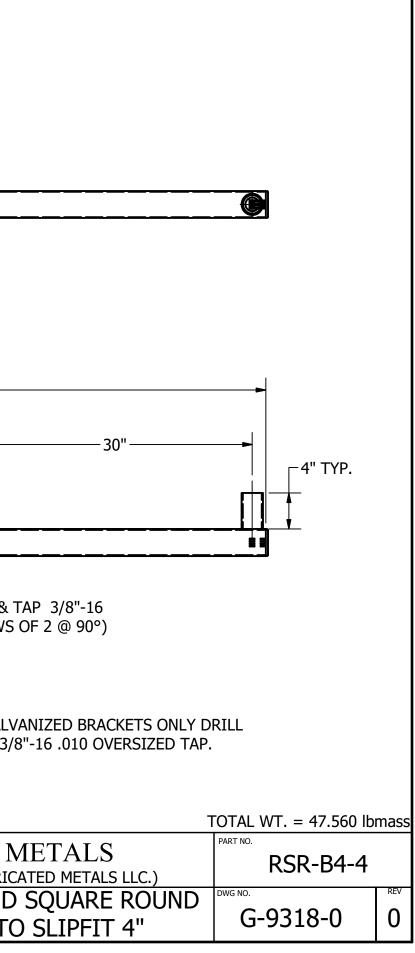

|          |         | 8       | Ø1 1/2" DIA. (4 PLCS.)                                                                                                                                                                                                                                                                                                                                                                                                                                                                                                |
|----------|---------|---------|-----------------------------------------------------------------------------------------------------------------------------------------------------------------------------------------------------------------------------------------------------------------------------------------------------------------------------------------------------------------------------------------------------------------------------------------------------------------------------------------------------------------------|
|          | 9 40    |         |                                                                                                                                                                                                                                                                                                                                                                                                                                                                                                                       |
|          |         | 3/16"   | 93"<br>93"<br>93"<br>93"<br>93"<br>93"<br>93"<br>93"                                                                                                                                                                                                                                                                                                                                                                                                                                                                  |
|          |         |         | & TAP 3                                                                                                                                                                                                                                                                                                                                                                                                                                                                                                               |
|          |         |         | THIS DOCUMENT<br>CONTAINS<br>PROPRIETARY<br>INFORMATION.<br>DUPLICATION OR<br>DISCLOSIER   TOLERANCES:<br>UNLESS OTHERWISE<br>SPECIFIED   DRAWN BY:<br>P. DAUGHERTY   P. DAUGHERTY   UTILITY     DIVIDUATION OR<br>DISCLOSIER   TOLERANCES:<br>UNLESS OTHERWISE<br>SPECIFIED   DRAWN BY:<br>P. DAUGHERTY   PD   (A DIVISION OF FABRI<br>(A DIVISION OF FABRI<br>SCALE: 1/8" = 1"     WRITTEN CONSENT OF<br>FABRICATED METALS<br>LLC   PLACE DEC. ±.03<br>SCALE: 1/8" = 1"   DESCRIPTION:   4 LIGHT ROUND<br>BRACKET T |
|          |         |         | INFORMATION.   SPECIFIED   ISP   (A DIVISION OF FABRI     DUPLICATION OR<br>DISCLOSIER   FRACTIONAL   ±1/8"   ±1/8"   ECN:   ISPROHIBITED WITHOUT   PLACE DEC.   ±.03     THE EXPRESSED   2 PLACE DEC.   ±.03   SCALE:   1/8" = 1"   DESCRIPTION:   4 LIGHT ROUND                                                                                                                                                                                                                                                     |
| REV DATE | BY DESC | RIPTION | WRITTEN CONSENT OF 3 PLACE DEC. ± 1005 ± 70 1   FABRICATED METALS<br>LLC ANGULAR ± 1° DATE: 8/12/2020 BRACKET T                                                                                                                                                                                                                                                                                                                                                                                                       |