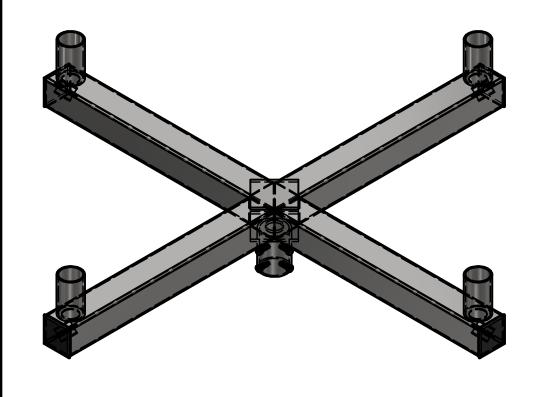

TOTAL WT. = 47.222 lbmass

|             |             | PROPRIETARY UNI<br>INFORMATION.<br>DUPLICATION OR | TOLERANCES: UNLESS OTHERWISE API SPECIFIED | APPROVED: PD                | UTILITY METALS (A DIVISION OF FABRICATED METALS LLC.) | RSR-T4-2 |   |
|-------------|-------------|---------------------------------------------------|--------------------------------------------|-----------------------------|-------------------------------------------------------|----------|---|
| REV DATE BY | DESCRIPTION |                                                   | LACE DEC. ±.005                            | 1/8" = 1" PATE: $12/2/2019$ | 4 LIGHT @ 90° ROUND SQUARE ROUND TO SLIP 2 3/8" TENON | G-9071-0 | 0 |