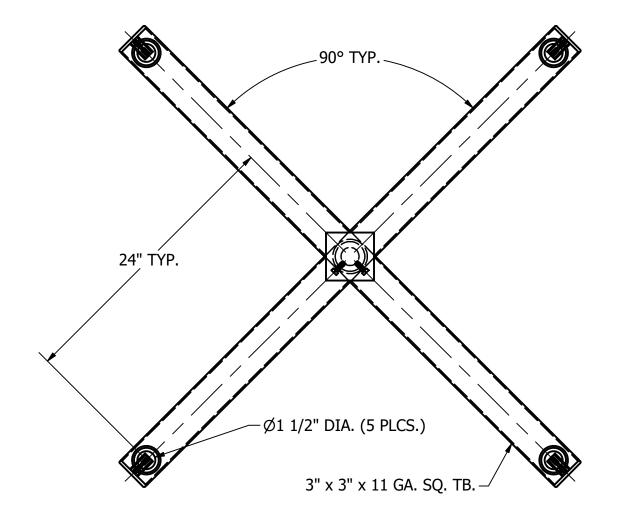

TOTAL WT. = 47.222 lbmass

|             |             | PROPRIETARY UNI<br>INFORMATION.<br>DUPLICATION OR | TOLERANCES: UNLESS OTHERWISE API SPECIFIED | APPROVED: PD                | UTILITY METALS (A DIVISION OF FABRICATED METALS LLC.) | RSR-T4-2 |   |
|-------------|-------------|---------------------------------------------------|--------------------------------------------|-----------------------------|-------------------------------------------------------|----------|---|
| REV DATE BY | DESCRIPTION |                                                   | LACE DEC. ±.005                            | 1/8" = 1" PATE: $12/2/2019$ | 4 LIGHT @ 90° ROUND SQUARE ROUND TO SLIP 2 3/8" TENON | G-9071-0 | 0 |