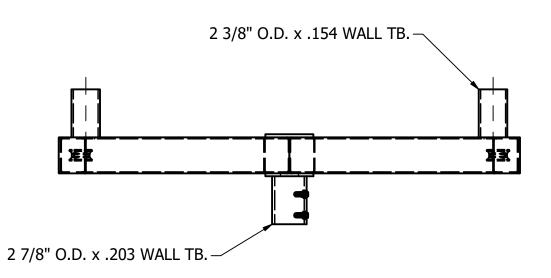

TOTAL WT. = 47.222 lbmass

|             |             | PROPRIETARY UNI<br>INFORMATION.<br>DUPLICATION OR | TOLERANCES: UNLESS OTHERWISE API SPECIFIED | APPROVED: PD                | UTILITY METALS (A DIVISION OF FABRICATED METALS LLC.) | RSR-T4-2 |   |
|-------------|-------------|---------------------------------------------------|--------------------------------------------|-----------------------------|-------------------------------------------------------|----------|---|
| REV DATE BY | DESCRIPTION |                                                   | LACE DEC. ±.005                            | 1/8" = 1" PATE: $12/2/2019$ | 4 LIGHT @ 90° ROUND SQUARE ROUND TO SLIP 2 3/8" TENON | G-9071-0 | 0 |