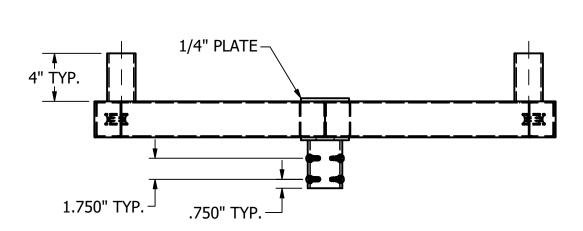

TOTAL WT. = 47.222 lbmass

|             |             | PROPRIETARY UNI<br>INFORMATION.<br>DUPLICATION OR | TOLERANCES: UNLESS OTHERWISE API SPECIFIED | APPROVED: PD                | UTILITY METALS (A DIVISION OF FABRICATED METALS LLC.) | RSR-T4-2 |   |
|-------------|-------------|---------------------------------------------------|--------------------------------------------|-----------------------------|-------------------------------------------------------|----------|---|
| REV DATE BY | DESCRIPTION |                                                   | LACE DEC. ±.005                            | 1/8" = 1" PATE: $12/2/2019$ | 4 LIGHT @ 90° ROUND SQUARE ROUND TO SLIP 2 3/8" TENON | G-9071-0 | 0 |