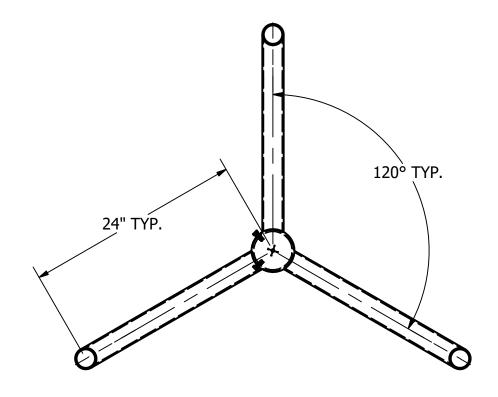

TOTAL WT. = 38.682 lbmass

|             |             | THIS DOCUMENT CONTAINS                             | TOLERANCES:                           | DRAWN BY    | P. DAUGHERTY | UTILITY METALS                         | PART NO. |     |
|-------------|-------------|----------------------------------------------------|---------------------------------------|-------------|--------------|----------------------------------------|----------|-----|
|             |             | PROPRIETARY INFORMATION. DUPLICATION OR DISCLOSIER | UNLESS OTHERWISE<br>SPECIFIED         | APPROVE     | D: DL        | (A DIVISION OF FABRICATED METALS LLC.) | S3-A24-4 |     |
|             |             | IS PROHIBITED WITHOU                               | PRACTIONAL ±1/8"<br>2 PLACE DEC. ±.03 | ECN: SCALE: | 3/32" = 1"   | DESCRIPTION: 3 LIGHT @ 120° BULLHORN   | DWG NO.  | REV |
| REV DATE BY | DESCRIPTION | WRITTEN CONSENT OF<br>FABRICATED METALS<br>LLC     |                                       | DATE:       | 9/22/2020    | BRACKET TO SLIPFIT 4"                  | G-9391-0 | 00  |