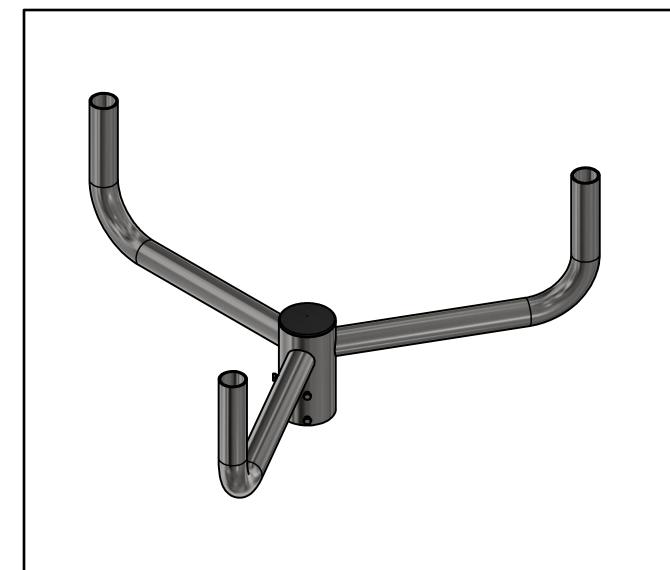

TOTAL WT. = 38.682 lbmass

|             |             | THIS DOCUMENT CONTAINS                             | TOLERANCES:                           | DRAWN BY    | P. DAUGHERTY | UTILITY METALS                         | PART NO. |     |
|-------------|-------------|----------------------------------------------------|---------------------------------------|-------------|--------------|----------------------------------------|----------|-----|
|             |             | PROPRIETARY INFORMATION. DUPLICATION OR DISCLOSIER | UNLESS OTHERWISE<br>SPECIFIED         | APPROVE     | D: DL        | (A DIVISION OF FABRICATED METALS LLC.) | S3-A24-4 |     |
|             |             | IS PROHIBITED WITHOU                               | PRACTIONAL ±1/8"<br>2 PLACE DEC. ±.03 | ECN: SCALE: | 3/32" = 1"   | DESCRIPTION: 3 LIGHT @ 120° BULLHORN   | DWG NO.  | REV |
| REV DATE BY | DESCRIPTION | WRITTEN CONSENT OF<br>FABRICATED METALS<br>LLC     |                                       | DATE:       | 9/22/2020    | BRACKET TO SLIPFIT 4"                  | G-9391-0 | 00  |