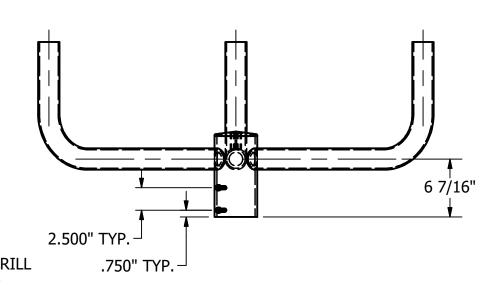

TOTAL WT. = 38.682 lbmass

|             |             | THIS DOCUMENT CONTAINS                             | TOLERANCES:                           | DRAWN BY    | P. DAUGHERTY | UTILITY METALS                         | PART NO. |     |
|-------------|-------------|----------------------------------------------------|---------------------------------------|-------------|--------------|----------------------------------------|----------|-----|
|             |             | PROPRIETARY INFORMATION. DUPLICATION OR DISCLOSIER | UNLESS OTHERWISE<br>SPECIFIED         | APPROVE     | D: DL        | (A DIVISION OF FABRICATED METALS LLC.) | S3-A24-4 |     |
|             |             | IS PROHIBITED WITHOU                               | PRACTIONAL ±1/8"<br>2 PLACE DEC. ±.03 | ECN: SCALE: | 3/32" = 1"   | DESCRIPTION: 3 LIGHT @ 120° BULLHORN   | DWG NO.  | REV |
| REV DATE BY | DESCRIPTION | WRITTEN CONSENT OF<br>FABRICATED METALS<br>LLC     |                                       | DATE:       | 9/22/2020    | BRACKET TO SLIPFIT 4"                  | G-9391-0 | 00  |