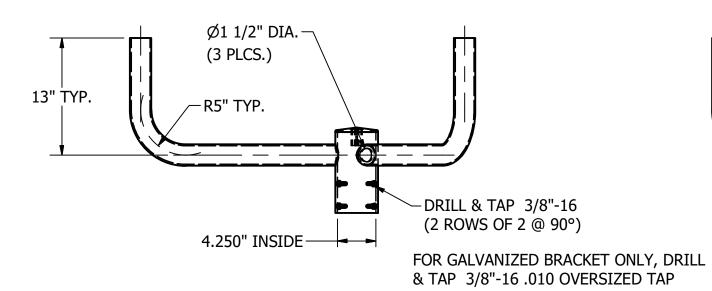

TOTAL WT. = 38.682 lbmass

|             |             | THIS DOCUMENT CONTAINS                             | TOLERANCES:                           | DRAWN BY    | P. DAUGHERTY | UTILITY METALS                         | PART NO. |     |
|-------------|-------------|----------------------------------------------------|---------------------------------------|-------------|--------------|----------------------------------------|----------|-----|
|             |             | PROPRIETARY INFORMATION. DUPLICATION OR DISCLOSIER | UNLESS OTHERWISE<br>SPECIFIED         | APPROVE     | D: DL        | (A DIVISION OF FABRICATED METALS LLC.) | S3-A24-4 |     |
|             |             | IS PROHIBITED WITHOU                               | PRACTIONAL ±1/8"<br>2 PLACE DEC. ±.03 | ECN: SCALE: | 3/32" = 1"   | DESCRIPTION: 3 LIGHT @ 120° BULLHORN   | DWG NO.  | REV |
| REV DATE BY | DESCRIPTION | WRITTEN CONSENT OF<br>FABRICATED METALS<br>LLC     |                                       | DATE:       | 9/22/2020    | BRACKET TO SLIPFIT 4"                  | G-9391-0 | 00  |