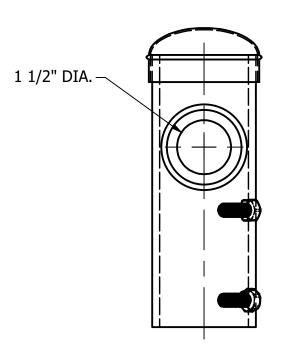

TOTAL WT. = 5.853 lbmass

BRACKET EPA = .4

|          |    |             |                                                 |                                         |         |              |                                        | DIVICILLI LIT        |     |
|----------|----|-------------|-------------------------------------------------|-----------------------------------------|---------|--------------|----------------------------------------|----------------------|-----|
|          |    |             | THIS DOCUMENT<br>CONTAINS                       | TOLERANCES:                             | DRAWN B | P. DAUGHERTY | UTILITY METALS                         | PART NO. SB-100-08-2 | 2   |
|          |    |             | PROPRIETARY<br>INFORMATION.<br>DUPLICATION OR   | UNLESS OTHERWISE SPECIFIED              | APPROVE | ED: PD       | (A DIVISION OF FABRICATED METALS LLC.) | BKT000089            |     |
|          |    |             | DUPLICATION OR DISCLOSIER IS PROHIBITED WITHOUT | FRACTIONAL ±1/8"                        | ECN:    |              |                                        | WG NO.               | REV |
|          |    |             | THE EXPRESSED WRITTEN CONSENT OF                | 2 PLACE DEC. ±.03<br>3 PLACE DEC. ±.005 | SCALE:  | 3/8" = 1"    | 2 X 0 SINGLE SI ONE DIVACNET           | G-8234-0             | ١   |
| REV DATE | BY | DESCRIPTION | FABRICATED METALS<br>LLC                        |                                         | DATE:   | 5/18/2018    | FOR 2 3/8" TENON                       | G-6234-0             | U   |