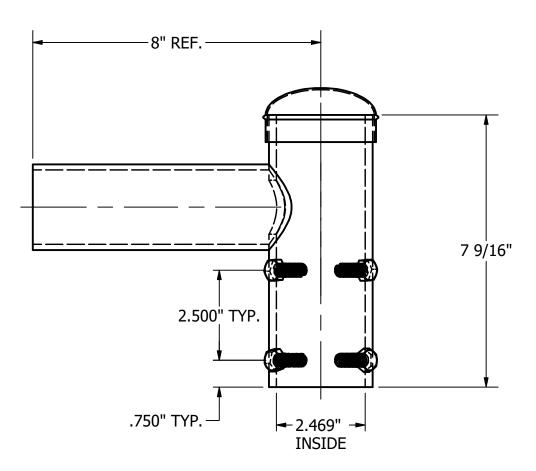

TOTAL WT. = 5.853 lbmass

BRACKET EPA = .4

|          |    |             |                                                 |                                         |         |              |                                        | DIVICILLI LIT        |     |
|----------|----|-------------|-------------------------------------------------|-----------------------------------------|---------|--------------|----------------------------------------|----------------------|-----|
|          |    |             | THIS DOCUMENT<br>CONTAINS                       | TOLERANCES:                             | DRAWN B | P. DAUGHERTY | UTILITY METALS                         | PART NO. SB-100-08-2 | 2   |
|          |    |             | PROPRIETARY<br>INFORMATION.<br>DUPLICATION OR   | UNLESS OTHERWISE SPECIFIED              | APPROVE | ED: PD       | (A DIVISION OF FABRICATED METALS LLC.) | BKT000089            |     |
|          |    |             | DUPLICATION OR DISCLOSIER IS PROHIBITED WITHOUT | FRACTIONAL ±1/8"                        | ECN:    |              |                                        | WG NO.               | REV |
|          |    |             | THE EXPRESSED WRITTEN CONSENT OF                | 2 PLACE DEC. ±.03<br>3 PLACE DEC. ±.005 | SCALE:  | 3/8" = 1"    | 2 X 0 SINGLE SI ONE DIVACNET           | G-8234-0             | ١   |
| REV DATE | BY | DESCRIPTION | FABRICATED METALS<br>LLC                        |                                         | DATE:   | 5/18/2018    | FOR 2 3/8" TENON                       | G-6234-0             | U   |