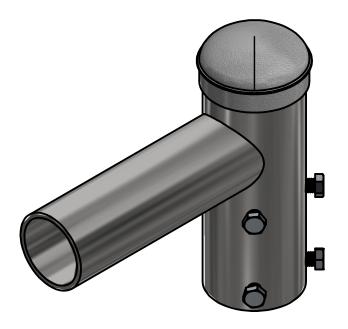

TOTAL WT. = 5.853 lbmass

BRACKET EPA = .4

|          |    |             |                                                 |                                         |         |              |                                        | DIVICILLI LIT        |     |
|----------|----|-------------|-------------------------------------------------|-----------------------------------------|---------|--------------|----------------------------------------|----------------------|-----|
|          |    |             | THIS DOCUMENT<br>CONTAINS                       | TOLERANCES:                             | DRAWN B | P. DAUGHERTY | UTILITY METALS                         | PART NO. SB-100-08-2 | 2   |
|          |    |             | PROPRIETARY<br>INFORMATION.<br>DUPLICATION OR   | UNLESS OTHERWISE SPECIFIED              | APPROVE | ED: PD       | (A DIVISION OF FABRICATED METALS LLC.) | BKT000089            |     |
|          |    |             | DUPLICATION OR DISCLOSIER IS PROHIBITED WITHOUT | FRACTIONAL ±1/8"                        | ECN:    |              |                                        | WG NO.               | REV |
|          |    |             | THE EXPRESSED WRITTEN CONSENT OF                | 2 PLACE DEC. ±.03<br>3 PLACE DEC. ±.005 | SCALE:  | 3/8" = 1"    | 2 X 0 SINGLE SI ONE DIVACNET           | G-8234-0             | ١   |
| REV DATE | BY | DESCRIPTION | FABRICATED METALS<br>LLC                        |                                         | DATE:   | 5/18/2018    | FOR 2 3/8" TENON                       | G-6234-0             | U   |