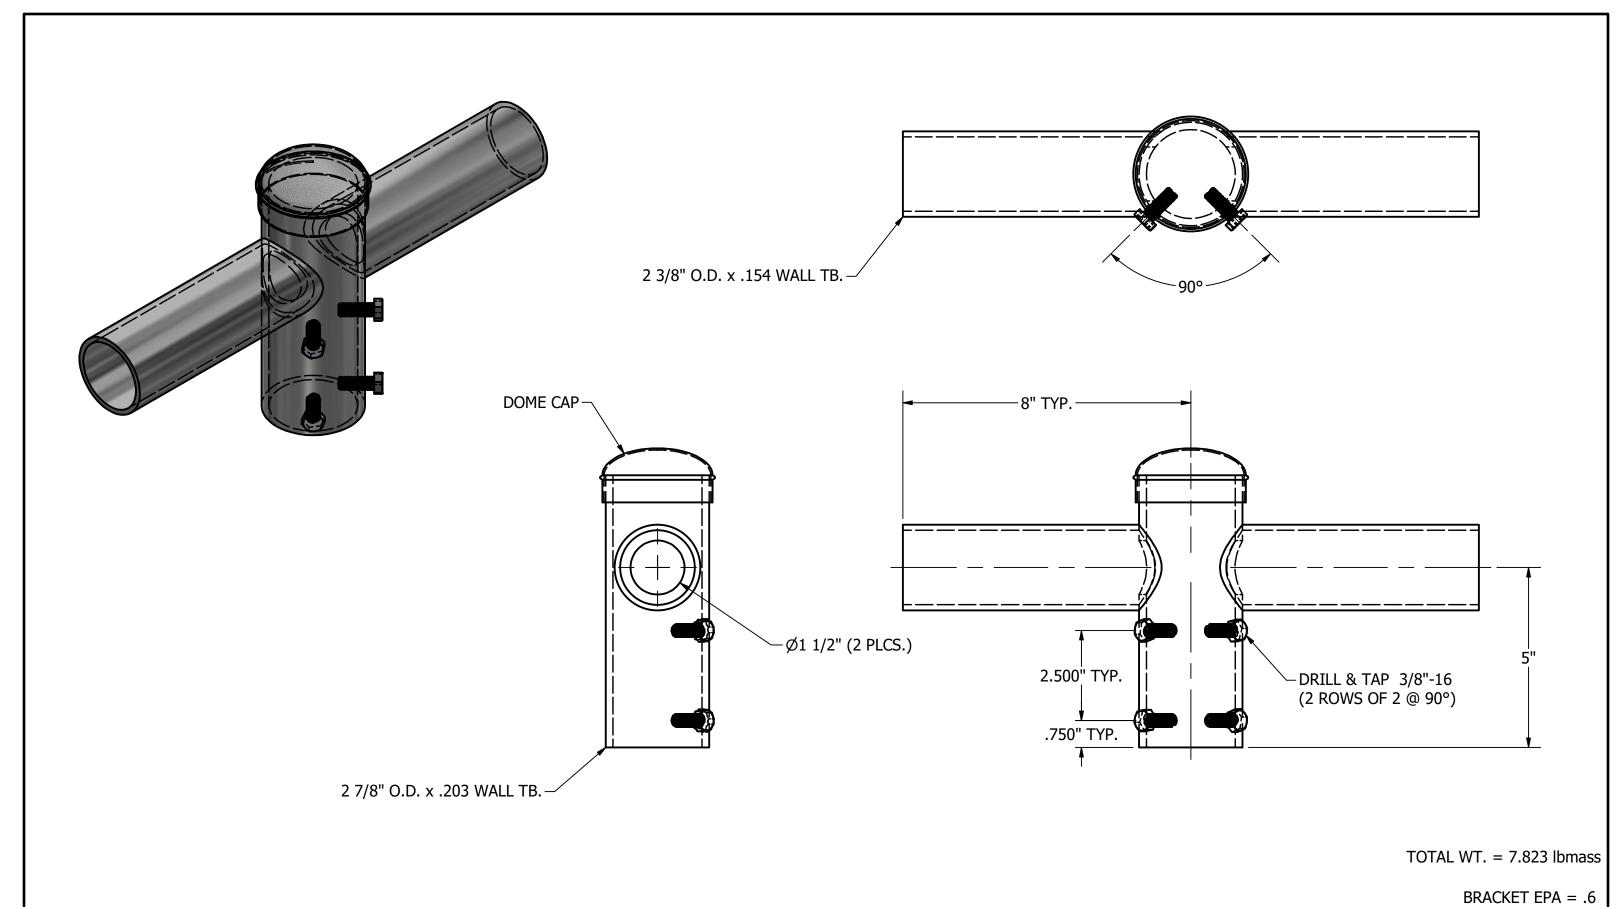

|             |             | THIS DOCUMENT CONTAINS PROPRIETARY INFORMATION. DUPLICATION OR                                                                                                                                                                                                                                                                                                                                                                                                                                                                                                                                                                                                                                                                                                                                                                                                                                                                                                                                                                                                                                                                                                                                                                                                                                                                                                                                                                                                                                                                                                                                                                                                                                                                                                                                                                                                                                                                                                                                                                                                                                                                 | TOLERANCES:<br>JNLESS OTHERWISE<br>SPECIFIED           | APPROVED: PD                           | UTILITY METALS (A DIVISION OF FABRICATED METALS LLC.)             | SB-218-08-2      | 2        |
|-------------|-------------|--------------------------------------------------------------------------------------------------------------------------------------------------------------------------------------------------------------------------------------------------------------------------------------------------------------------------------------------------------------------------------------------------------------------------------------------------------------------------------------------------------------------------------------------------------------------------------------------------------------------------------------------------------------------------------------------------------------------------------------------------------------------------------------------------------------------------------------------------------------------------------------------------------------------------------------------------------------------------------------------------------------------------------------------------------------------------------------------------------------------------------------------------------------------------------------------------------------------------------------------------------------------------------------------------------------------------------------------------------------------------------------------------------------------------------------------------------------------------------------------------------------------------------------------------------------------------------------------------------------------------------------------------------------------------------------------------------------------------------------------------------------------------------------------------------------------------------------------------------------------------------------------------------------------------------------------------------------------------------------------------------------------------------------------------------------------------------------------------------------------------------|--------------------------------------------------------|----------------------------------------|-------------------------------------------------------------------|------------------|----------|
| REV DATE BY | DESCRIPTION | DISCLOSIER FROM THE DISTRICT OF THE PROPERTY O | RACTIONAL ±1/8"<br>PLACE DEC. ±.03<br>PLACE DEC. ±.005 | ECN:<br>; SCALE: FULL  DATE: 5/24/2018 | DESCRIPTION: 2" x 8" 2 @ 180° SPOKE  BRACKET TO SLIP 2 3/8" TENON | DWG NO. G-8272-0 | nev<br>0 |