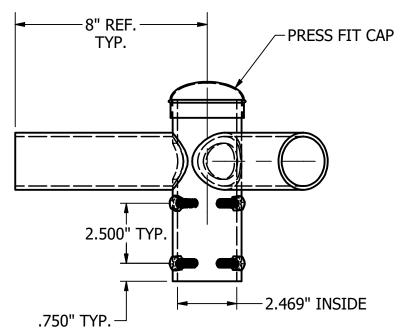

TOTAL WT. = 9.792 lbmass BRACKET EPA = .7

|     |        |    |             | THIS DOCUMENT CONTAINS PROPRIETARY INFORMATION. DUPLICATION OR | TOLERANCES:<br>UNLESS OTHERWIS<br>SPECIFIED | DRAW<br>SE APPRO | P. DAUGHERTT  | UTILITY METALS (A DIVISION OF FABRICATED METALS LLC.) | SB-312-08 | 3-2 |
|-----|--------|----|-------------|----------------------------------------------------------------|---------------------------------------------|------------------|---------------|-------------------------------------------------------|-----------|-----|
|     |        |    |             | DISCLOSIER                                                     |                                             | 8" ECN:          |               | ,                                                     | DWG NO.   | REV |
|     |        |    |             | THE EXPRESSED<br>WRITTEN CONSENT OF                            |                                             | 3<br>05 SCAL     | LE: 1/4" = 1" | 2 X 0 3 @ 120 SI ONL DIVICILLI                        | G-8300-0  | ln  |
| RE\ | / DATE | BY | DESCRIPTION | FABRICATED METALS<br>LLC                                       | ANGULAR ± 1°                                | DATE             | 6/4/2018      | FOR 2 3/8" TENON                                      |           | 10  |