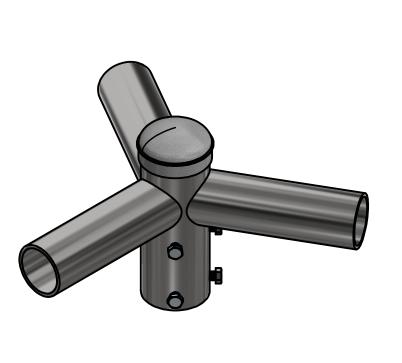

TOTAL WT. = 9.792 lbmass BRACKET EPA = .7

|     |        |    |             | THIS DOCUMENT CONTAINS PROPRIETARY INFORMATION. DUPLICATION OR | TOLERANCES:<br>UNLESS OTHERWIS<br>SPECIFIED | DRAW<br>SE APPRO | P. DAUGHERTT  | UTILITY METALS (A DIVISION OF FABRICATED METALS LLC.) | SB-312-08 | 3-2 |
|-----|--------|----|-------------|----------------------------------------------------------------|---------------------------------------------|------------------|---------------|-------------------------------------------------------|-----------|-----|
|     |        |    |             | DISCLOSIER                                                     |                                             | 8" ECN:          |               | ,                                                     | DWG NO.   | REV |
|     |        |    |             | THE EXPRESSED<br>WRITTEN CONSENT OF                            |                                             | 3<br>05 SCAL     | LE: 1/4" = 1" | 2 X 0 3 @ 120 SI ONL DIVICILLI                        | G-8300-0  | ln  |
| RE\ | / DATE | BY | DESCRIPTION | FABRICATED METALS<br>LLC                                       | ANGULAR ± 1°                                | DATE             | 6/4/2018      | FOR 2 3/8" TENON                                      |           | 10  |