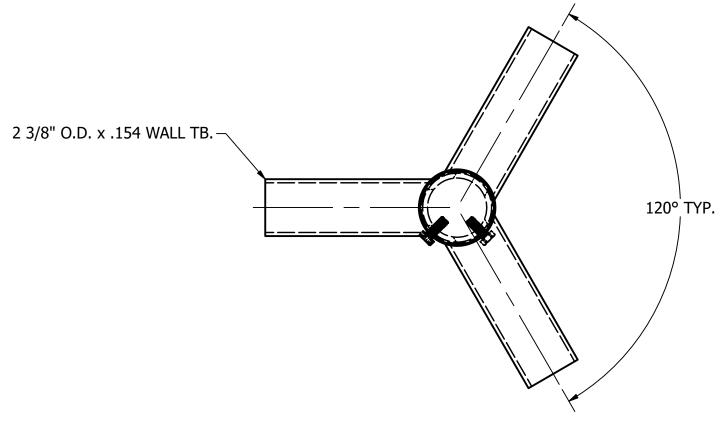

TOTAL WT. = 9.792 lbmass BRACKET EPA = .7

|     |        |    |             | THIS DOCUMENT CONTAINS PROPRIETARY INFORMATION. DUPLICATION OR | TOLERANCES:<br>UNLESS OTHERWIS<br>SPECIFIED | DRAW<br>SE APPRO | P. DAUGHERTT  | UTILITY METALS (A DIVISION OF FABRICATED METALS LLC.) | SB-312-08 | 3-2 |
|-----|--------|----|-------------|----------------------------------------------------------------|---------------------------------------------|------------------|---------------|-------------------------------------------------------|-----------|-----|
|     |        |    |             | DISCLOSIER                                                     |                                             | 8" ECN:          |               | ,                                                     | DWG NO.   | REV |
|     |        |    |             | THE EXPRESSED<br>WRITTEN CONSENT OF                            |                                             | 3<br>05 SCAL     | LE: 1/4" = 1" | 2 X 0 3 @ 120 SI ONL DIVICILLI                        | G-8300-0  | ln  |
| RE\ | / DATE | BY | DESCRIPTION | FABRICATED METALS<br>LLC                                       | ANGULAR ± 1°                                | DATE             | 6/4/2018      | FOR 2 3/8" TENON                                      |           | 10  |