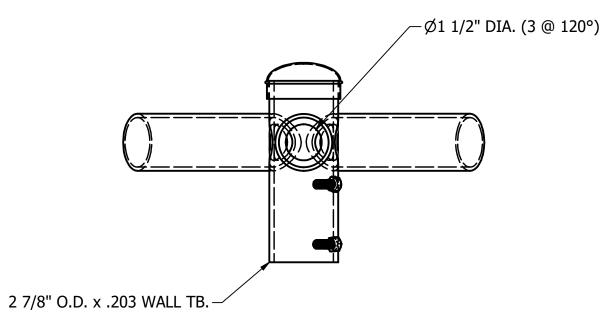

TOTAL WT. = 9.792 lbmass BRACKET EPA = .7

|     |        |    |             | THIS DOCUMENT CONTAINS PROPRIETARY INFORMATION. DUPLICATION OR | TOLERANCES:<br>UNLESS OTHERWIS<br>SPECIFIED | DRAW<br>SE APPRO | P. DAUGHERTT  | UTILITY METALS (A DIVISION OF FABRICATED METALS LLC.) | SB-312-08 | 3-2 |
|-----|--------|----|-------------|----------------------------------------------------------------|---------------------------------------------|------------------|---------------|-------------------------------------------------------|-----------|-----|
|     |        |    |             | DISCLOSIER                                                     |                                             | 8" ECN:          |               | ,                                                     | DWG NO.   | REV |
|     |        |    |             | THE EXPRESSED<br>WRITTEN CONSENT OF                            |                                             | 3<br>05 SCAL     | LE: 1/4" = 1" | 2 X 0 3 @ 120 SI ONL DIVICILLI                        | G-8300-0  | ln  |
| RE\ | / DATE | BY | DESCRIPTION | FABRICATED METALS<br>LLC                                       | ANGULAR ± 1°                                | DATE             | 6/4/2018      | FOR 2 3/8" TENON                                      |           | 10  |