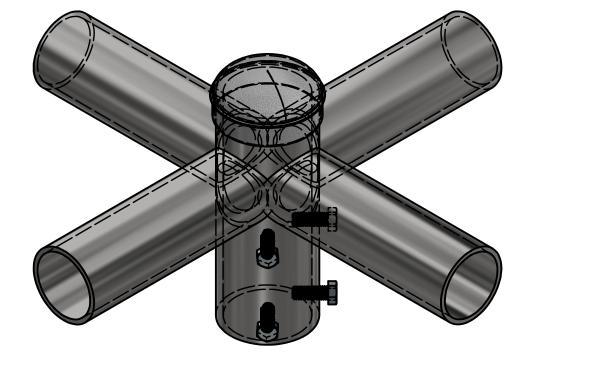

|     |      |    |             | THIS DOCUMENT<br>CONTAINS                             | TOLERANCES:                 |             |           | P. DAUGHERTY |                      |
|-----|------|----|-------------|-------------------------------------------------------|-----------------------------|-------------|-----------|--------------|----------------------|
|     |      |    |             | INFORMATION.                                          | UNLESS OTHERWI<br>SPECIFIED | ISE         | APPROVED: | PD           |                      |
|     |      |    |             | DUPLICATION OR<br>DISCLOSIER<br>IS PROHIBITED WITHOUT | FRACTIONAL ±1               | 1/8"        | ECN:      |              | (A DIVISION OF FABRI |
|     |      |    |             | THE EXPRESSED<br>WRITTEN