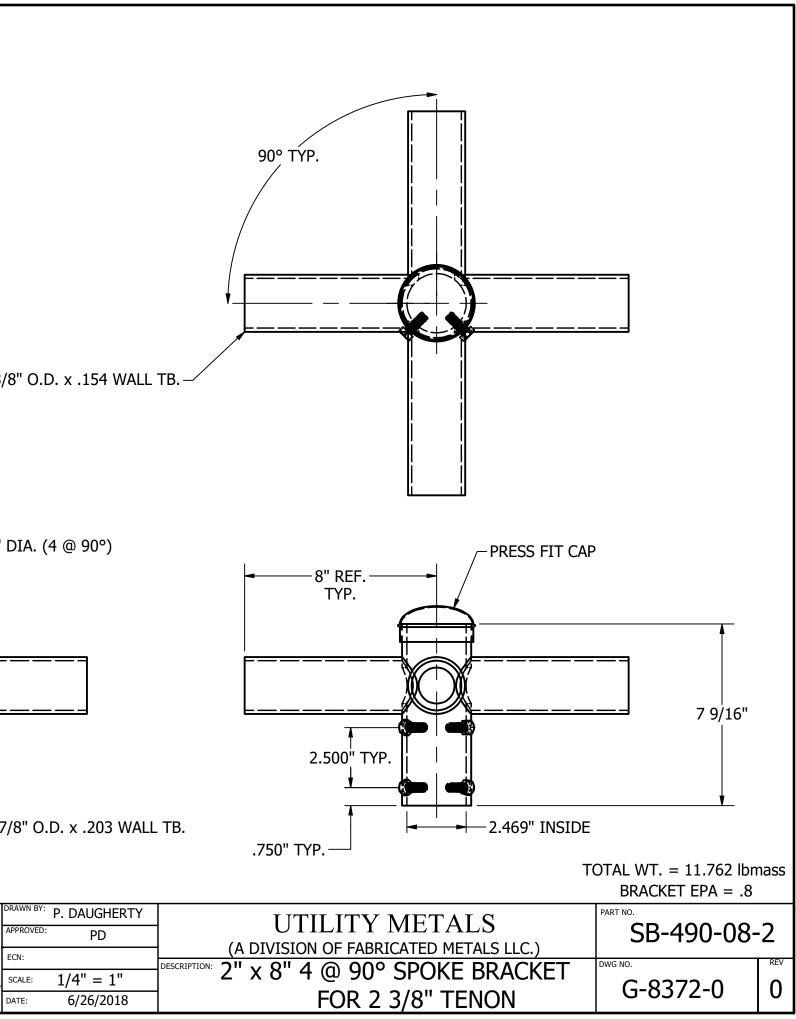

|     |      |    |             | THIS DOCUMENT<br>CONTAINS                             | TOLERANCES:                 |             |           | P. DAUGHERTY |                      |
|-----|------|----|-------------|-------------------------------------------------------|-----------------------------|-------------|-----------|--------------|----------------------|
|     |      |    |             | INFORMATION.                                          | UNLESS OTHERWI<br>SPECIFIED | ISE         | APPROVED: | PD           |                      |
|     |      |    |             | DUPLICATION OR<br>DISCLOSIER<br>IS PROHIBITED WITHOUT | FRACTIONAL ±1               | 1/8"        | ECN:      |              | (A DIVISION OF FABRI |
|     |      |    |             | THE EXPRESSED<br>WRITTEN CONSENT OF                   | 2 PLACE DEC. ±.             | .03<br>.005 | SCALE:    | 1/4" = 1"    |                      |
| REV | DATE | BY | DESCRIPTION | FABRICATED METALS<br>LLC                              |                             | 1° [        | DATE:     | 6/26/2018    | FOR 2                |