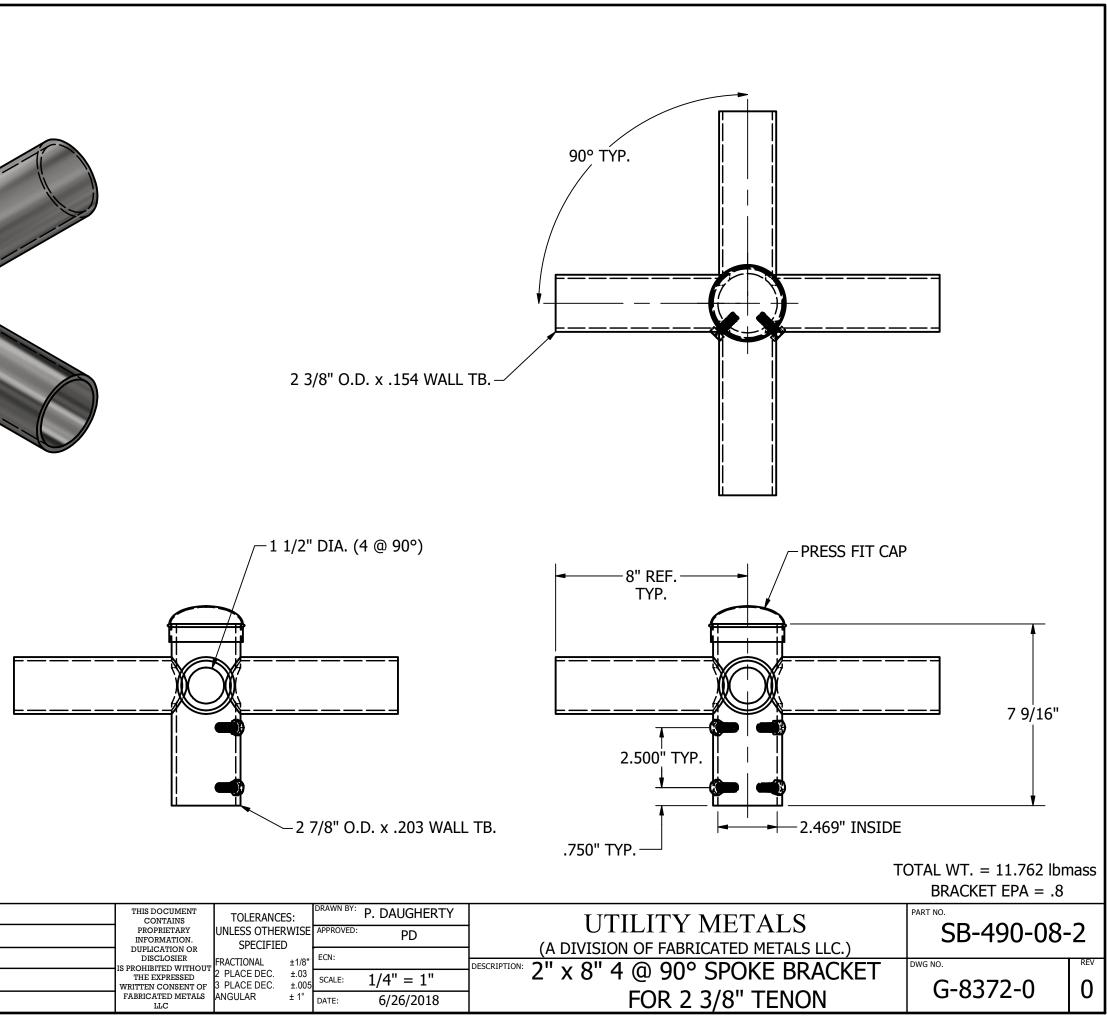

|     |      |    |             | THIS DOCUMENT<br>CONTAINS                             | TOLERANCES:                 |             |           | P. DAUGHERTY |                      |
|-----|------|----|-------------|-------------------------------------------------------|-----------------------------|-------------|-----------|--------------|----------------------|
|     |      |    |             | INFORMATION.                                          | UNLESS OTHERWI<br>SPECIFIED | ISE         | APPROVED: | PD           |                      |
|     |      |    |             | DUPLICATION OR<br>DISCLOSIER<br>IS PROHIBITED WITHOUT | FRACTIONAL ±1               | 1/8"        | ECN:      |              | (A DIVISION OF FABRI |
|     |      |    |             | THE EXPRESSED<br>WRITTEN CONSENT OF                   | 2 PLACE DEC. ±.             | .03<br>.005 | SCALE:    | 1/4" = 1"    |                      |
| REV | DATE | BY | DESCRIPTION | FABRICATED METALS<br>LLC                              |                             | 1° [        | DATE:     | 6/26/2018    | FOR 2                |