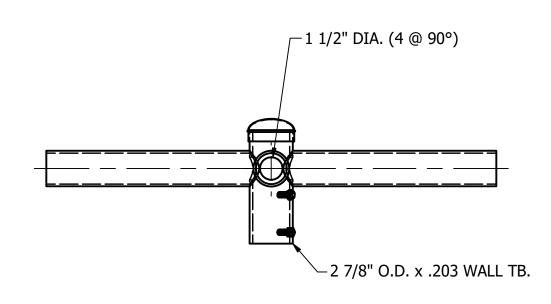

TOTAL WT. = 20.297 lbmass

|     |        |    |             | INFORMATION.  DUPLICATION OR  DISCLOSIER | 2 PLACE DEC. ±.<br>3 PLACE DEC. ±. | S:                                       | DRAWN BY: P. DAUGHERTY  SE APPROVED: PD | UTILITY METALS (A DIVISION OF FABRICATED METALS LLC.)           | SB-490-15 | 5-2      |
|-----|--------|----|-------------|------------------------------------------|------------------------------------|------------------------------------------|-----------------------------------------|-----------------------------------------------------------------|-----------|----------|
| RE\ | / DATE | BY | DESCRIPTION |                                          |                                    | ±1/8" ECN:<br>±.03 SCALE:<br>±.005 DATE: | 3/32 - 1                                | DESCRIPTION: 2" x 15" 4 @ 90° SPOKE BRACKET<br>FOR 2 3/8" TENON | G-8380-0  | nev<br>O |