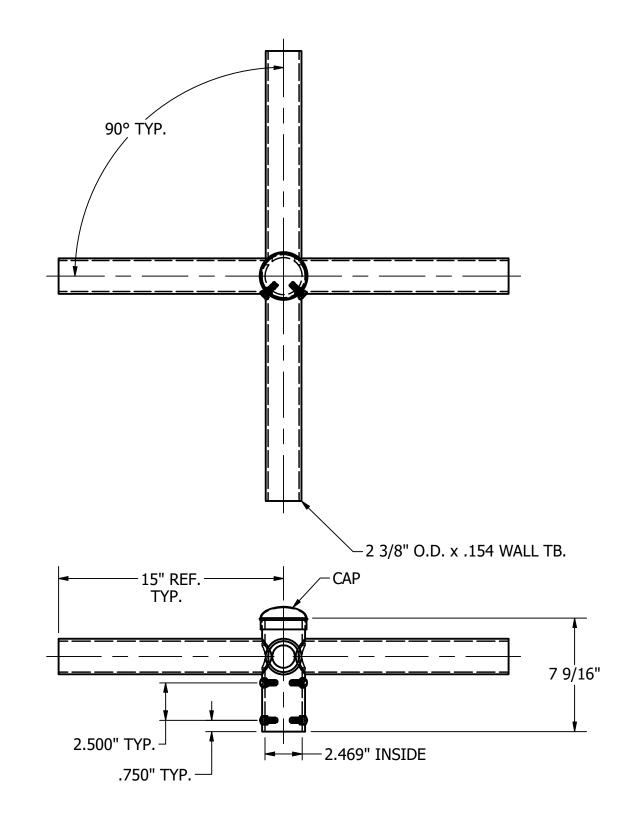

TOTAL WT. = 20.297 lbmass

|     |        |    |             | INFORMATION.  DUPLICATION OR  DISCLOSIER | 2 PLACE DEC. ±.<br>3 PLACE DEC. ±. | S:                                       | DRAWN BY: P. DAUGHERTY  SE APPROVED: PD | UTILITY METALS (A DIVISION OF FABRICATED METALS LLC.)           | SB-490-15 | 5-2      |
|-----|--------|----|-------------|------------------------------------------|------------------------------------|------------------------------------------|-----------------------------------------|-----------------------------------------------------------------|-----------|----------|
| RE\ | / DATE | BY | DESCRIPTION |                                          |                                    | ±1/8" ECN:<br>±.03 SCALE:<br>±.005 DATE: | 3/32 - 1                                | DESCRIPTION: 2" x 15" 4 @ 90° SPOKE BRACKET<br>FOR 2 3/8" TENON | G-8380-0  | nev<br>O |