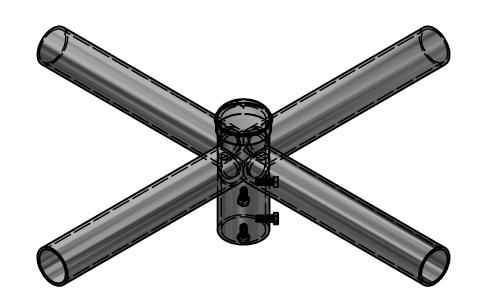

TOTAL WT. = 20.297 lbmass

|     |        |    |             | INFORMATION.  DUPLICATION OR  DISCLOSIER | 2 PLACE DEC. ±.<br>3 PLACE DEC. ±. | S:                                       | DRAWN BY: P. DAUGHERTY  SE APPROVED: PD | UTILITY METALS (A DIVISION OF FABRICATED METALS LLC.)           | SB-490-15 | 5-2      |
|-----|--------|----|-------------|------------------------------------------|------------------------------------|------------------------------------------|-----------------------------------------|-----------------------------------------------------------------|-----------|----------|
| RE\ | / DATE | BY | DESCRIPTION |                                          |                                    | ±1/8" ECN:<br>±.03 SCALE:<br>±.005 DATE: | 3/32 - 1                                | DESCRIPTION: 2" x 15" 4 @ 90° SPOKE BRACKET<br>FOR 2 3/8" TENON | G-8380-0  | nev<br>O |