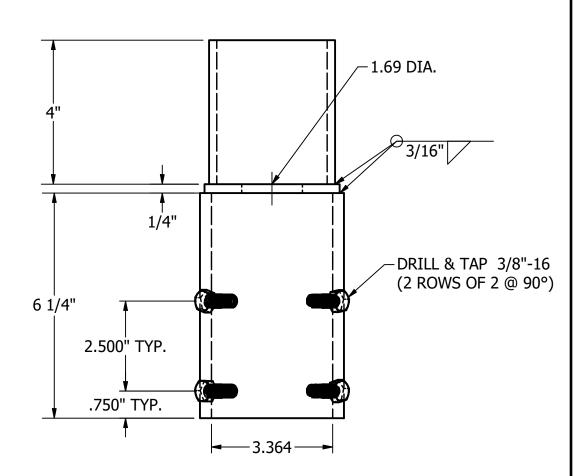

INSIDE

TOTAL WT. = 9.804 lbmass

|        |        |             | INFORMATION. DUPLICATION OR                                                             | TOLERANCES:<br>UNLESS OTHERWISE<br>SPECIFIED |                                         | P. DAUGHERTY | UTILITY METALS (A DIVISION OF FABRICATED METALS LLC.) | TR-30-3. | 5 |
|--------|--------|-------------|-----------------------------------------------------------------------------------------|----------------------------------------------|-----------------------------------------|--------------|-------------------------------------------------------|----------|---|
| REV DA | ATE BY | DESCRIPTION | DISCLOSIER IS PROHIBITED WITHOUT THE EXPRESSED WRITTEN CONSENT OF FABRICATED METALS LLC | 2 PLACE DEC. :                               | ±1/8" ECN<br>±.03<br>±.005<br>± 1° DATE | 3/0 - 1      | 3" TO 3 1/2" TENON REDUCER                            | G-9436-0 | 0 |