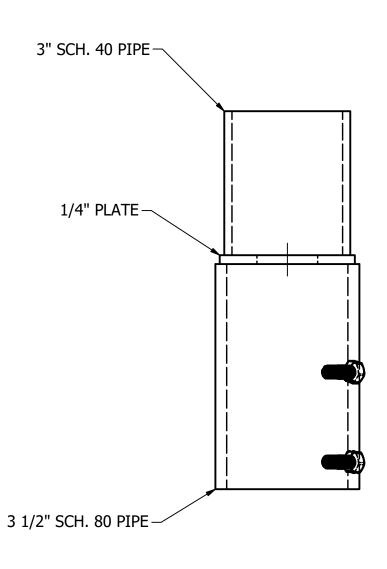

INSIDE

TOTAL WT. = 9.804 lbmass

|        |        |             | INFORMATION. DUPLICATION OR                                                             | TOLERANCES:<br>UNLESS OTHERWISE<br>SPECIFIED |                                         | P. DAUGHERTY | UTILITY METALS (A DIVISION OF FABRICATED METALS LLC.) | TR-30-3. | 5 |
|--------|--------|-------------|-----------------------------------------------------------------------------------------|----------------------------------------------|-----------------------------------------|--------------|-------------------------------------------------------|----------|---|
| REV DA | ATE BY | DESCRIPTION | DISCLOSIER IS PROHIBITED WITHOUT THE EXPRESSED WRITTEN CONSENT OF FABRICATED METALS LLC | 2 PLACE DEC. :                               | ±1/8" ECN<br>±.03<br>±.005<br>± 1° DATE | 3/0 - 1      | 3" TO 3 1/2" TENON REDUCER                            | G-9436-0 | 0 |