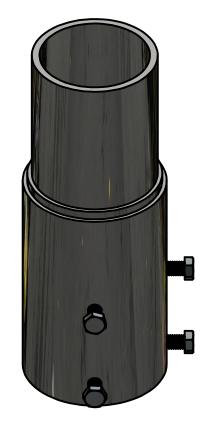

INSIDE

TOTAL WT. = 9.804 lbmass

|        |        |             | INFORMATION. DUPLICATION OR                                                             | TOLERANCES:<br>UNLESS OTHERWISE<br>SPECIFIED |                                         | P. DAUGHERTY | UTILITY METALS (A DIVISION OF FABRICATED METALS LLC.) | TR-30-3. | 5 |
|--------|--------|-------------|-----------------------------------------------------------------------------------------|----------------------------------------------|-----------------------------------------|--------------|-------------------------------------------------------|----------|---|
| REV DA | ATE BY | DESCRIPTION | DISCLOSIER IS PROHIBITED WITHOUT THE EXPRESSED WRITTEN CONSENT OF FABRICATED METALS LLC | 2 PLACE DEC. :                               | ±1/8" ECN<br>±.03<br>±.005<br>± 1° DATE | 3/0 - 1      | 3" TO 3 1/2" TENON REDUCER                            | G-9436-0 | 0 |