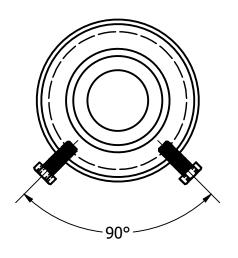

TOTAL WT. = 10.721 lbmass

|             | THIS DOCUMENT CONTAINS PROPRIETARY     | TOLERANCES:<br>UNLESS OTHERWISE | DRAWN BY: P. DAUGHERTY | UTILITY METALS                         | PART NO. |     |
|-------------|----------------------------------------|---------------------------------|------------------------|----------------------------------------|----------|-----|
|             | INFORMATION. DUPLICATION OR DISCLOSIER | SPECIFIED                       | PD ECN:                | (A DIVISION OF FABRICATED METALS LLC.) | TR-35-3  |     |
|             | IS PROHIBITED WITHOUT<br>THE EXPRESSED | 2 PLACE DEC. ±.03               | SCALE: 3/8" = 1"       | 3 1/2" TO 2 7/8" TENON REDUCED         | DWG NO.  | REV |
| REV DATE BY |                                        | ANCHIAD 140                     | DATE: 10/19/2020       | 3 1/2" TO 2 7/8" TENON REDUCER         | G-9433   | U   |