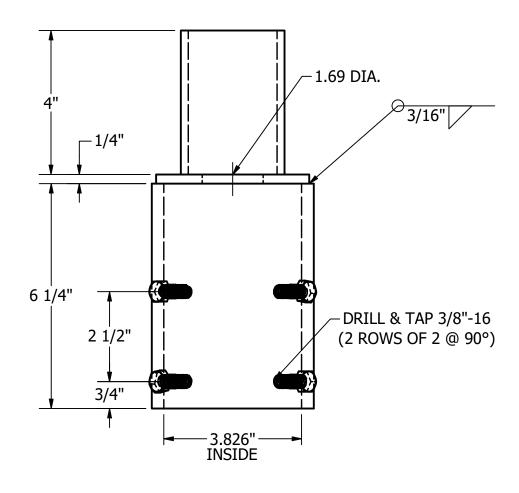

TOTAL WT. = 10.721 lbmass

|             | THIS DOCUMENT CONTAINS PROPRIETARY     | TOLERANCES:<br>UNLESS OTHERWISE | DRAWN BY: P. DAUGHERTY | UTILITY METALS                         | PART NO. |     |
|-------------|----------------------------------------|---------------------------------|------------------------|----------------------------------------|----------|-----|
|             | INFORMATION. DUPLICATION OR DISCLOSIER | SPECIFIED                       | PD ECN:                | (A DIVISION OF FABRICATED METALS LLC.) | TR-35-3  |     |
|             | IS PROHIBITED WITHOUT<br>THE EXPRESSED | 2 PLACE DEC. ±.03               | SCALE: 3/8" = 1"       | 3 1/2" TO 2 7/8" TENON REDUCED         | DWG NO.  | REV |
| REV DATE BY |                                        | ANCHIAD 140                     | DATE: 10/19/2020       | 3 1/2" TO 2 7/8" TENON REDUCER         | G-9433   | U   |