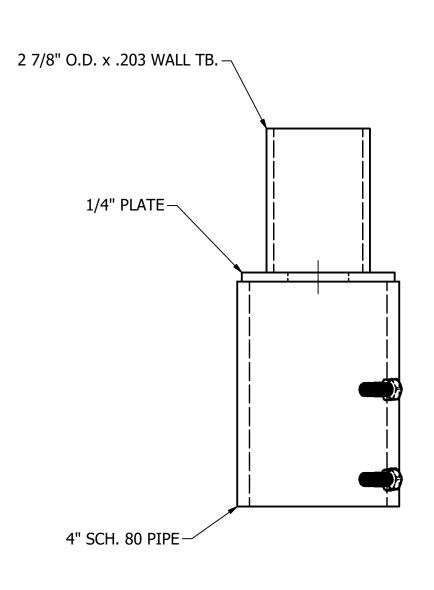

TOTAL WT. = 10.721 lbmass

|             | THIS DOCUMENT CONTAINS PROPRIETARY     | TOLERANCES:<br>UNLESS OTHERWISE | DRAWN BY: P. DAUGHERTY | UTILITY METALS                         | PART NO. |     |
|-------------|----------------------------------------|---------------------------------|------------------------|----------------------------------------|----------|-----|
|             | INFORMATION. DUPLICATION OR DISCLOSIER | SPECIFIED                       | PD ECN:                | (A DIVISION OF FABRICATED METALS LLC.) | TR-35-3  |     |
|             | IS PROHIBITED WITHOUT<br>THE EXPRESSED | 2 PLACE DEC. ±.03               | SCALE: 3/8" = 1"       | 3 1/2" TO 2 7/8" TENON REDUCED         | DWG NO.  | REV |
| REV DATE BY |                                        | ANCHIAD 140                     | DATE: 10/19/2020       | 3 1/2" TO 2 7/8" TENON REDUCER         | G-9433   | U   |