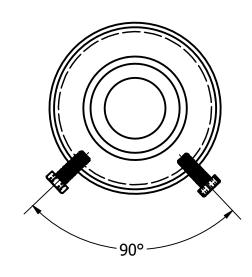

TOTAL WT. = 9.307 lbmass

|             |             | THIS DOCUMENT<br>CONTAINS                     | TOLERANCES:                | DRAWN BY: P. DAUGHERTY | UTILITY METALS                         | PART NO.   |         |
|-------------|-------------|-----------------------------------------------|----------------------------|------------------------|----------------------------------------|------------|---------|
|             |             | PROPRIETARY<br>INFORMATION.<br>DUPLICATION OR | UNLESS OTHERWISE SPECIFIED | APPROVED: PD           | (A DIVISION OF FABRICATED METALS LLC.) | TR-40-3    |         |
|             |             | D. 10 OT O OTED                               | FRACIIONAL ±1/8            | ECN:                   | DESCRIPTION:                           | DWG NO.    | REV     |
|             |             | THE EXPRESSED<br>WRITTEN CONSENT OF           | 3 PLACE DEC. ±.005         | SCALE: 3/8" = 1"       | 4" TO 2 7/8" TENON REDUCER             | G-9434-0   | 0       |
| REV DATE BY | DESCRIPTION | FABRICATED METALS<br>LLC                      | ANGULAR ± 1°               | DATE: 10/19/2020       | 1 10 2 7/0 TENON REDUCER               | 0 3 13 1 0 | $\perp$ |