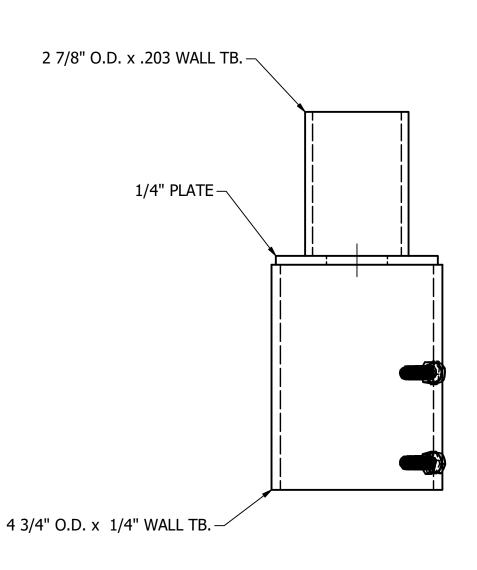

TOTAL WT. = 9.307 lbmass

|             |             | THIS DOCUMENT<br>CONTAINS                     | TOLERANCES:                | DRAWN BY: P. DAUGHERTY | UTILITY METALS                         | PART NO.   |         |
|-------------|-------------|-----------------------------------------------|----------------------------|------------------------|----------------------------------------|------------|---------|
|             |             | PROPRIETARY<br>INFORMATION.<br>DUPLICATION OR | UNLESS OTHERWISE SPECIFIED | APPROVED: PD           | (A DIVISION OF FABRICATED METALS LLC.) | TR-40-3    |         |
|             |             | D. 10 OT O OTED                               | FRACIIONAL ±1/8            | ECN:                   | DESCRIPTION:                           | DWG NO.    | REV     |
|             |             | THE EXPRESSED<br>WRITTEN CONSENT OF           | 3 PLACE DEC. ±.005         | SCALE: 3/8" = 1"       | 4" TO 2 7/8" TENON REDUCER             | G-9434-0   | 0       |
| REV DATE BY | DESCRIPTION | FABRICATED METALS<br>LLC                      | ANGULAR ± 1°               | DATE: 10/19/2020       | 1 10 2 7/0 TENON REDUCER               | 0 3 13 1 0 | $\perp$ |