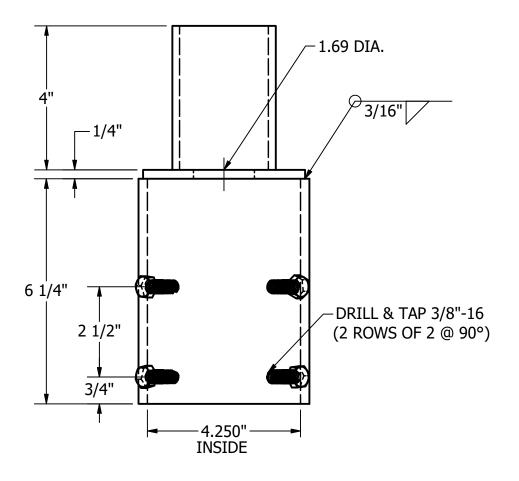

TOTAL WT. = 9.307 lbmass

|             |             | THIS DOCUMENT<br>CONTAINS                     | TOLERANCES:                | DRAWN BY: P. DAUGHERTY | UTILITY METALS                         | PART NO.   |         |
|-------------|-------------|-----------------------------------------------|----------------------------|------------------------|----------------------------------------|------------|---------|
|             |             | PROPRIETARY<br>INFORMATION.<br>DUPLICATION OR | UNLESS OTHERWISE SPECIFIED | APPROVED: PD           | (A DIVISION OF FABRICATED METALS LLC.) | TR-40-3    |         |
|             |             | D. 10 OT O OTED                               | FRACIIONAL ±1/8            | ECN:                   | DESCRIPTION:                           | DWG NO.    | REV     |
|             |             | THE EXPRESSED<br>WRITTEN CONSENT OF           | 3 PLACE DEC. ±.005         | SCALE: 3/8" = 1"       | 4" TO 2 7/8" TENON REDUCER             | G-9434-0   | 0       |
| REV DATE BY | DESCRIPTION | FABRICATED METALS<br>LLC                      | ANGULAR ± 1°               | DATE: 10/19/2020       | 1 10 2 7/0 TENON REDUCER               | 0 3 13 1 0 | $\perp$ |