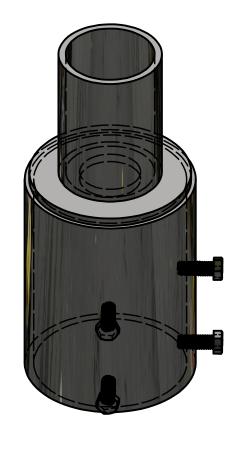

TOTAL WT. = 9.307 lbmass

|             |             | THIS DOCUMENT<br>CONTAINS                     | TOLERANCES:                | DRAWN BY: P. DAUGHERTY | UTILITY METALS                         | PART NO.   |         |
|-------------|-------------|-----------------------------------------------|----------------------------|------------------------|----------------------------------------|------------|---------|
|             |             | PROPRIETARY<br>INFORMATION.<br>DUPLICATION OR | UNLESS OTHERWISE SPECIFIED | APPROVED: PD           | (A DIVISION OF FABRICATED METALS LLC.) | TR-40-3    |         |
|             |             | D. 10 OT O OTED                               | FRACIIONAL ±1/8            | ECN:                   | DESCRIPTION:                           | DWG NO.    | REV     |
|             |             | THE EXPRESSED<br>WRITTEN CONSENT OF           | 3 PLACE DEC. ±.005         | SCALE: 3/8" = 1"       | 4" TO 2 7/8" TENON REDUCER             | G-9434-0   | 0       |
| REV DATE BY | DESCRIPTION | FABRICATED METALS<br>LLC                      | ANGULAR ± 1°               | DATE: 10/19/2020       | 1 10 2 7/0 TENON REDUCER               | 0 3 13 1 0 | $\perp$ |