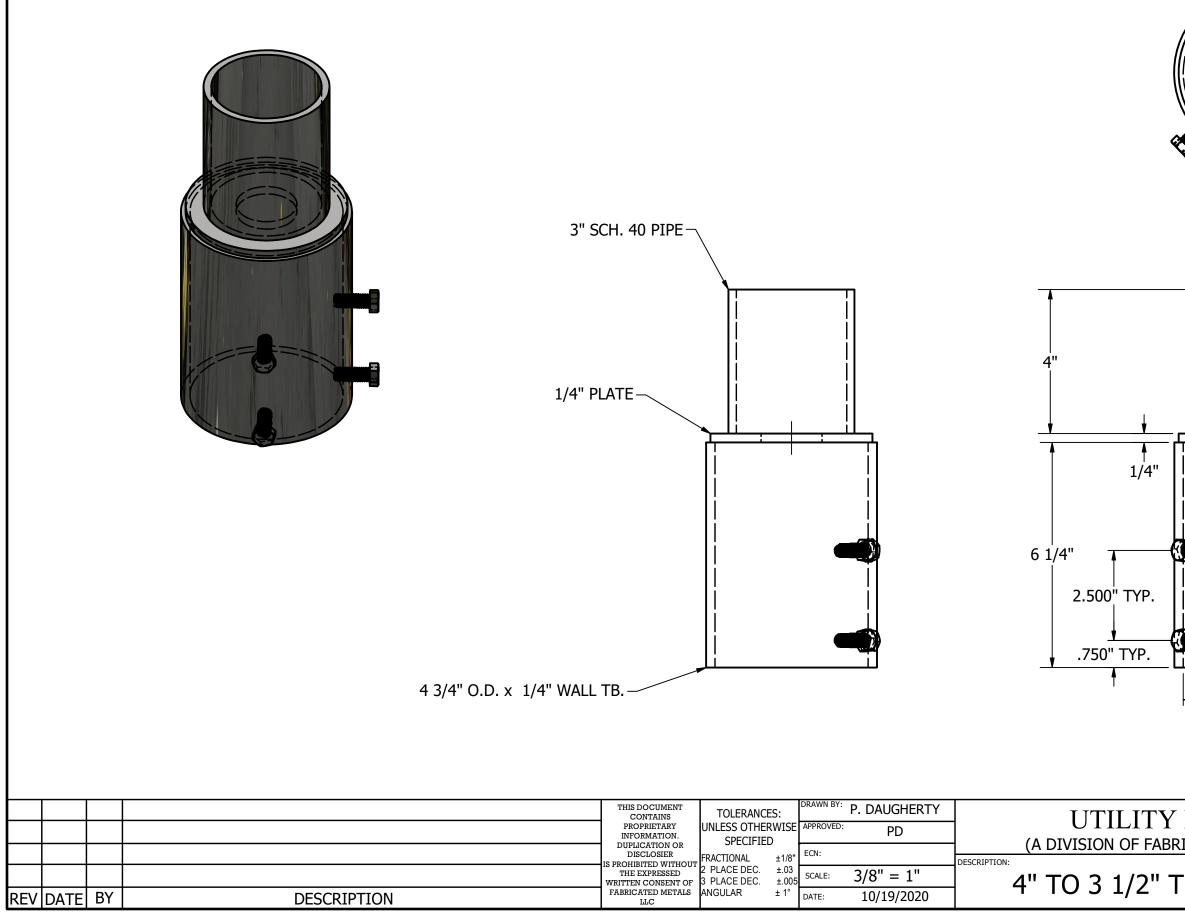

| -1.69 DIA.<br>3/16"<br>- 0.73/16"<br>- 0.716"<br>- 0.7 |                                |                |
|--------------------------------------------------------------------------------------------------------------------------------------------------------------------------------------------------------------------------------------------------------------------------------------------------------------------------------------------------------------------------------------------------------------------------------------------------------------------------------------------------------------------------------------------------------------------------------------------------------------------------------------------------------------------------------------------------------------------------------------------------------------------------------------------------------------------------------------------------------------------------------------------------------------------------------------------------------------------------------------------------------------------------------------------------------------------------------------------------------------------------------------------------------------------------------------------------------------------------------------------------------------------------------------------------------------------------------------------------------------------------------------------------------------------------------------------------------------------------------------------------------------------------------------------------------------------------------------------------------------------------------------------------------------------------------------------------------------------------------------------------------------------------------------------------------------------------------------------------------------------------------------------------------------------------------------------------------------------------------------------------------------------------------------------------------------------------------------------------------------------------------------------------------------------------------------------------------------------------------------------------------------------------------------------------------------------------------------------------------------------------------------------------------------------------------------------------------------------------------------------------------------------------------------------------------|--------------------------------|----------------|
| TOTAL WT. = 9.901 lbmass                                                                                                                                                                                                                                                                                                                                                                                                                                                                                                                                                                                                                                                                                                                                                                                                                                                                                                                                                                                                                                                                                                                                                                                                                                                                                                                                                                                                                                                                                                                                                                                                                                                                                                                                                                                                                                                                                                                                                                                                                                                                                                                                                                                                                                                                                                                                                                                                                                                                                                                               |                                |                |
| METALS<br>RICATED METALS LLC.)                                                                                                                                                                                                                                                                                                                                                                                                                                                                                                                                                                                                                                                                                                                                                                                                                                                                                                                                                                                                                                                                                                                                                                                                                                                                                                                                                                                                                                                                                                                                                                                                                                                                                                                                                                                                                                                                                                                                                                                                                                                                                                                                                                                                                                                                                                                                                                                                                                                                                                                         | PART NO.<br>TR-40-3.5          |                |
| ENON REDUCER                                                                                                                                                                                                                                                                                                                                                                                                                                                                                                                                                                                                                                                                                                                                                                                                                                                                                                                                                                                                                                                                                                                                                                                                                                                                                                                                                                                                                                                                                                                                                                                                                                                                                                                                                                                                                                                                                                                                                                                                                                                                                                                                                                                                                                                                                                                                                                                                                                                                                                                                           | <sup>рwg NO.</sup><br>G-9437-0 | <sup>REV</sup> |