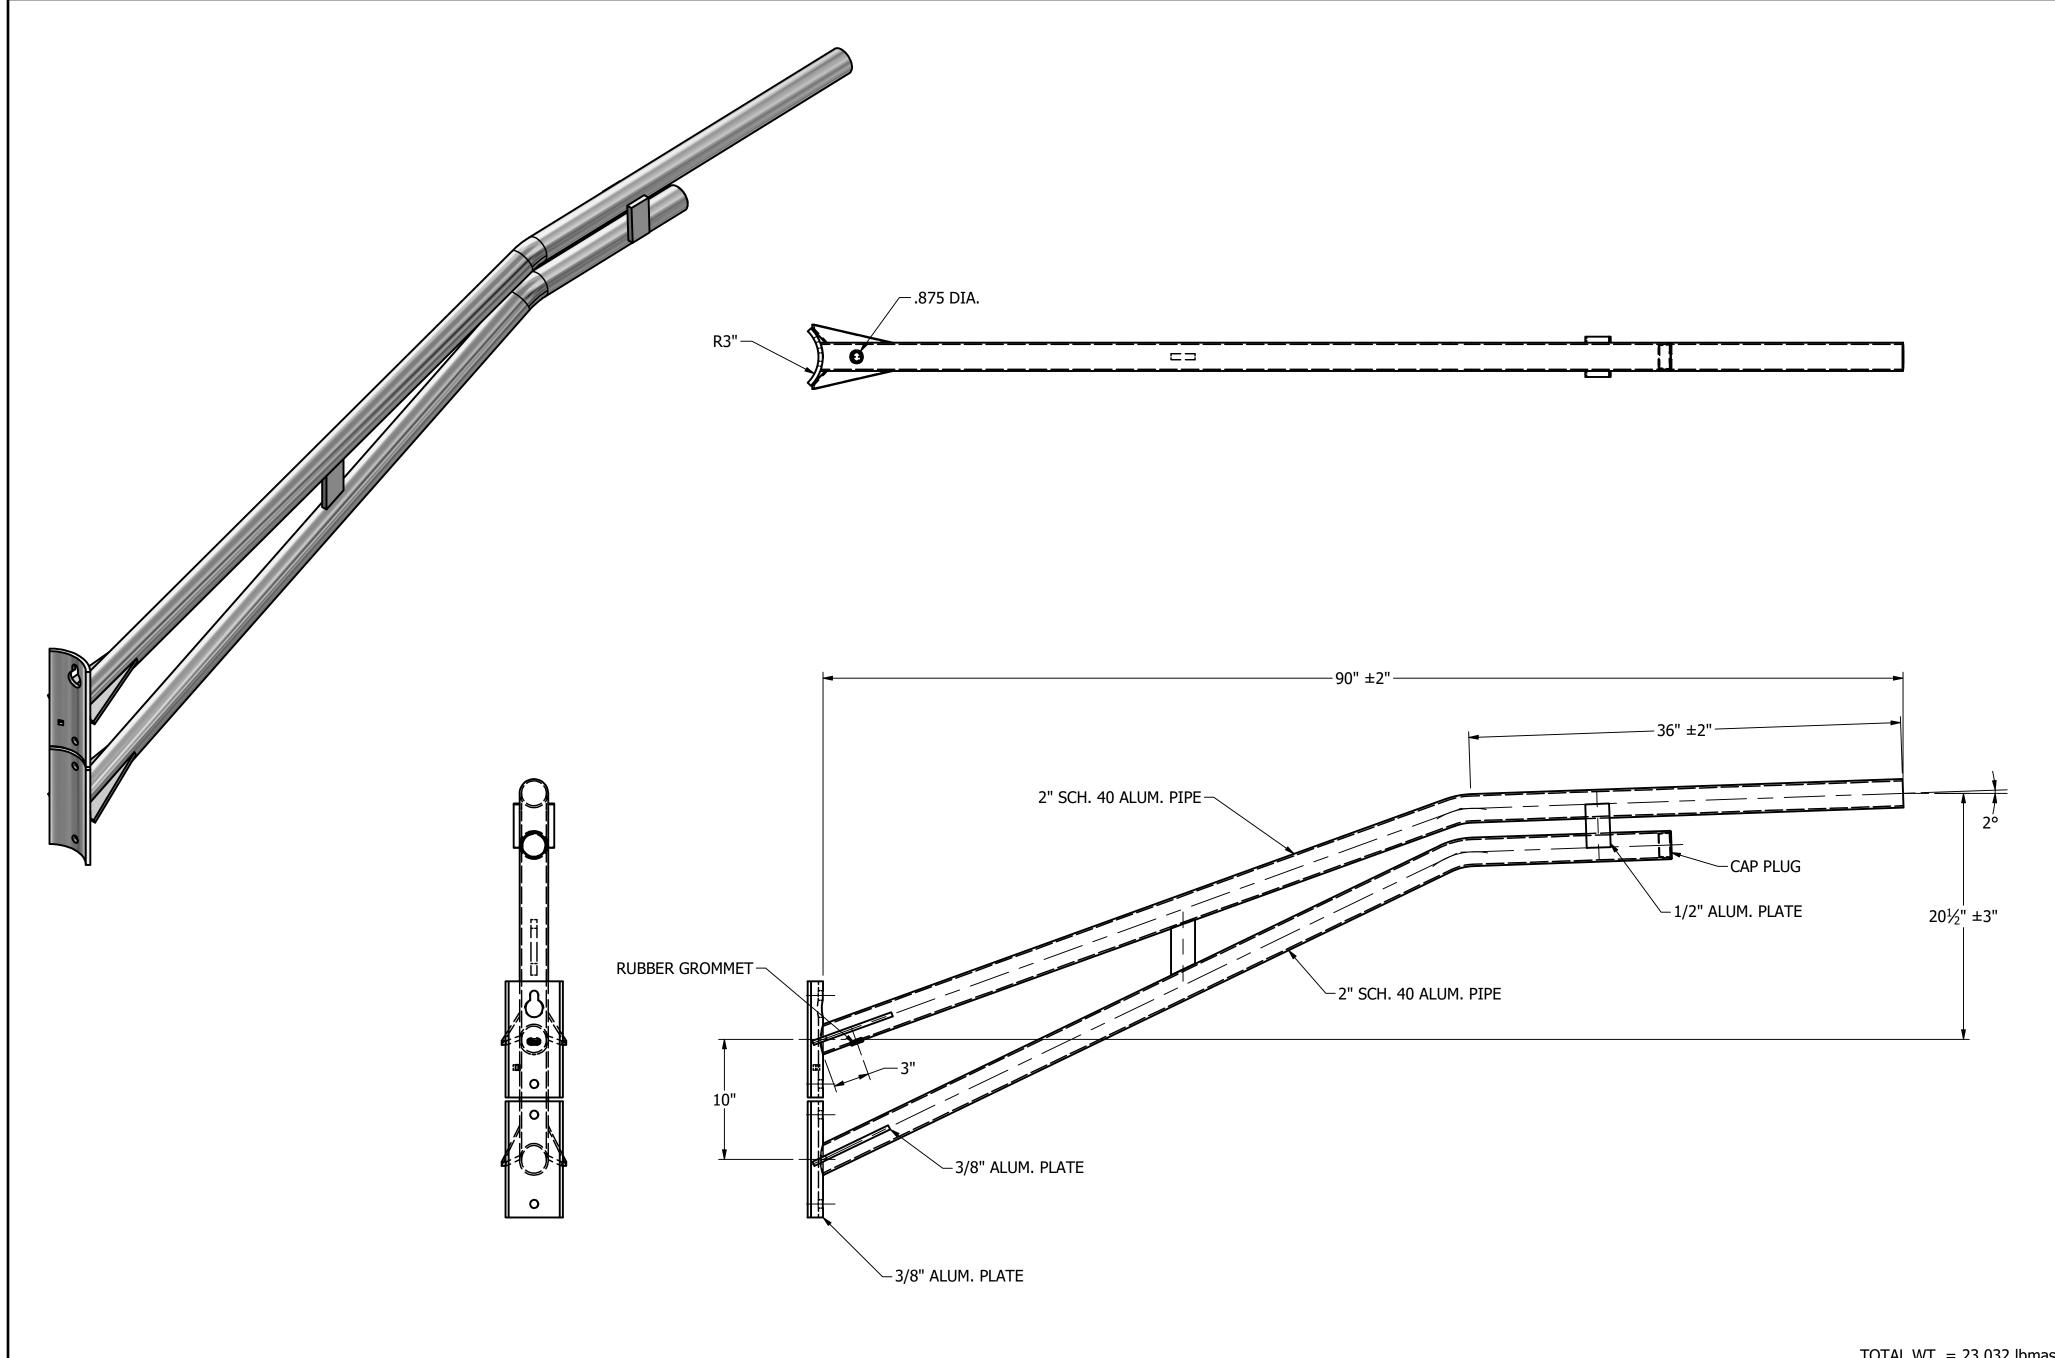

TOTAL WT. = 23.032 lbmass

|    |        |                | THIS DOCUMENT CONTAINS PROPRIETARY INFORMATION. DUPLICATION OR  TOLERANCES:  UNLESS OTHERWISE SPECIFIED  DRAWN BY: P. DAUGHERTY  APPROVED: PD | UTILITY METALS                                                      | PART NO. C200A080WM |
|----|--------|----------------|-----------------------------------------------------------------------------------------------------------------------------------------------|---------------------------------------------------------------------|---------------------|
|    |        |                | DISCLOSIER FRACTIONAL ±1/8" ECN:  IS PROHIBITED WITHOUT THE 2. PLACE DEC. ± 03                                                                | (A DIVISION OF FABRICATED METALS LLC.)  2" x 8' ALUM. TRUSS BRACKET | DWG NO.             |
| RE | V DATE | BY DESCRIPTION | EXPRESSED WRITTEN CONSENT OF FABRICATED METALS LLC ANGULAR ± 1° DATE: 12/18/2020                                                              | FOR WOOD POLE MOUNTING                                              | H-9525-0 0          |