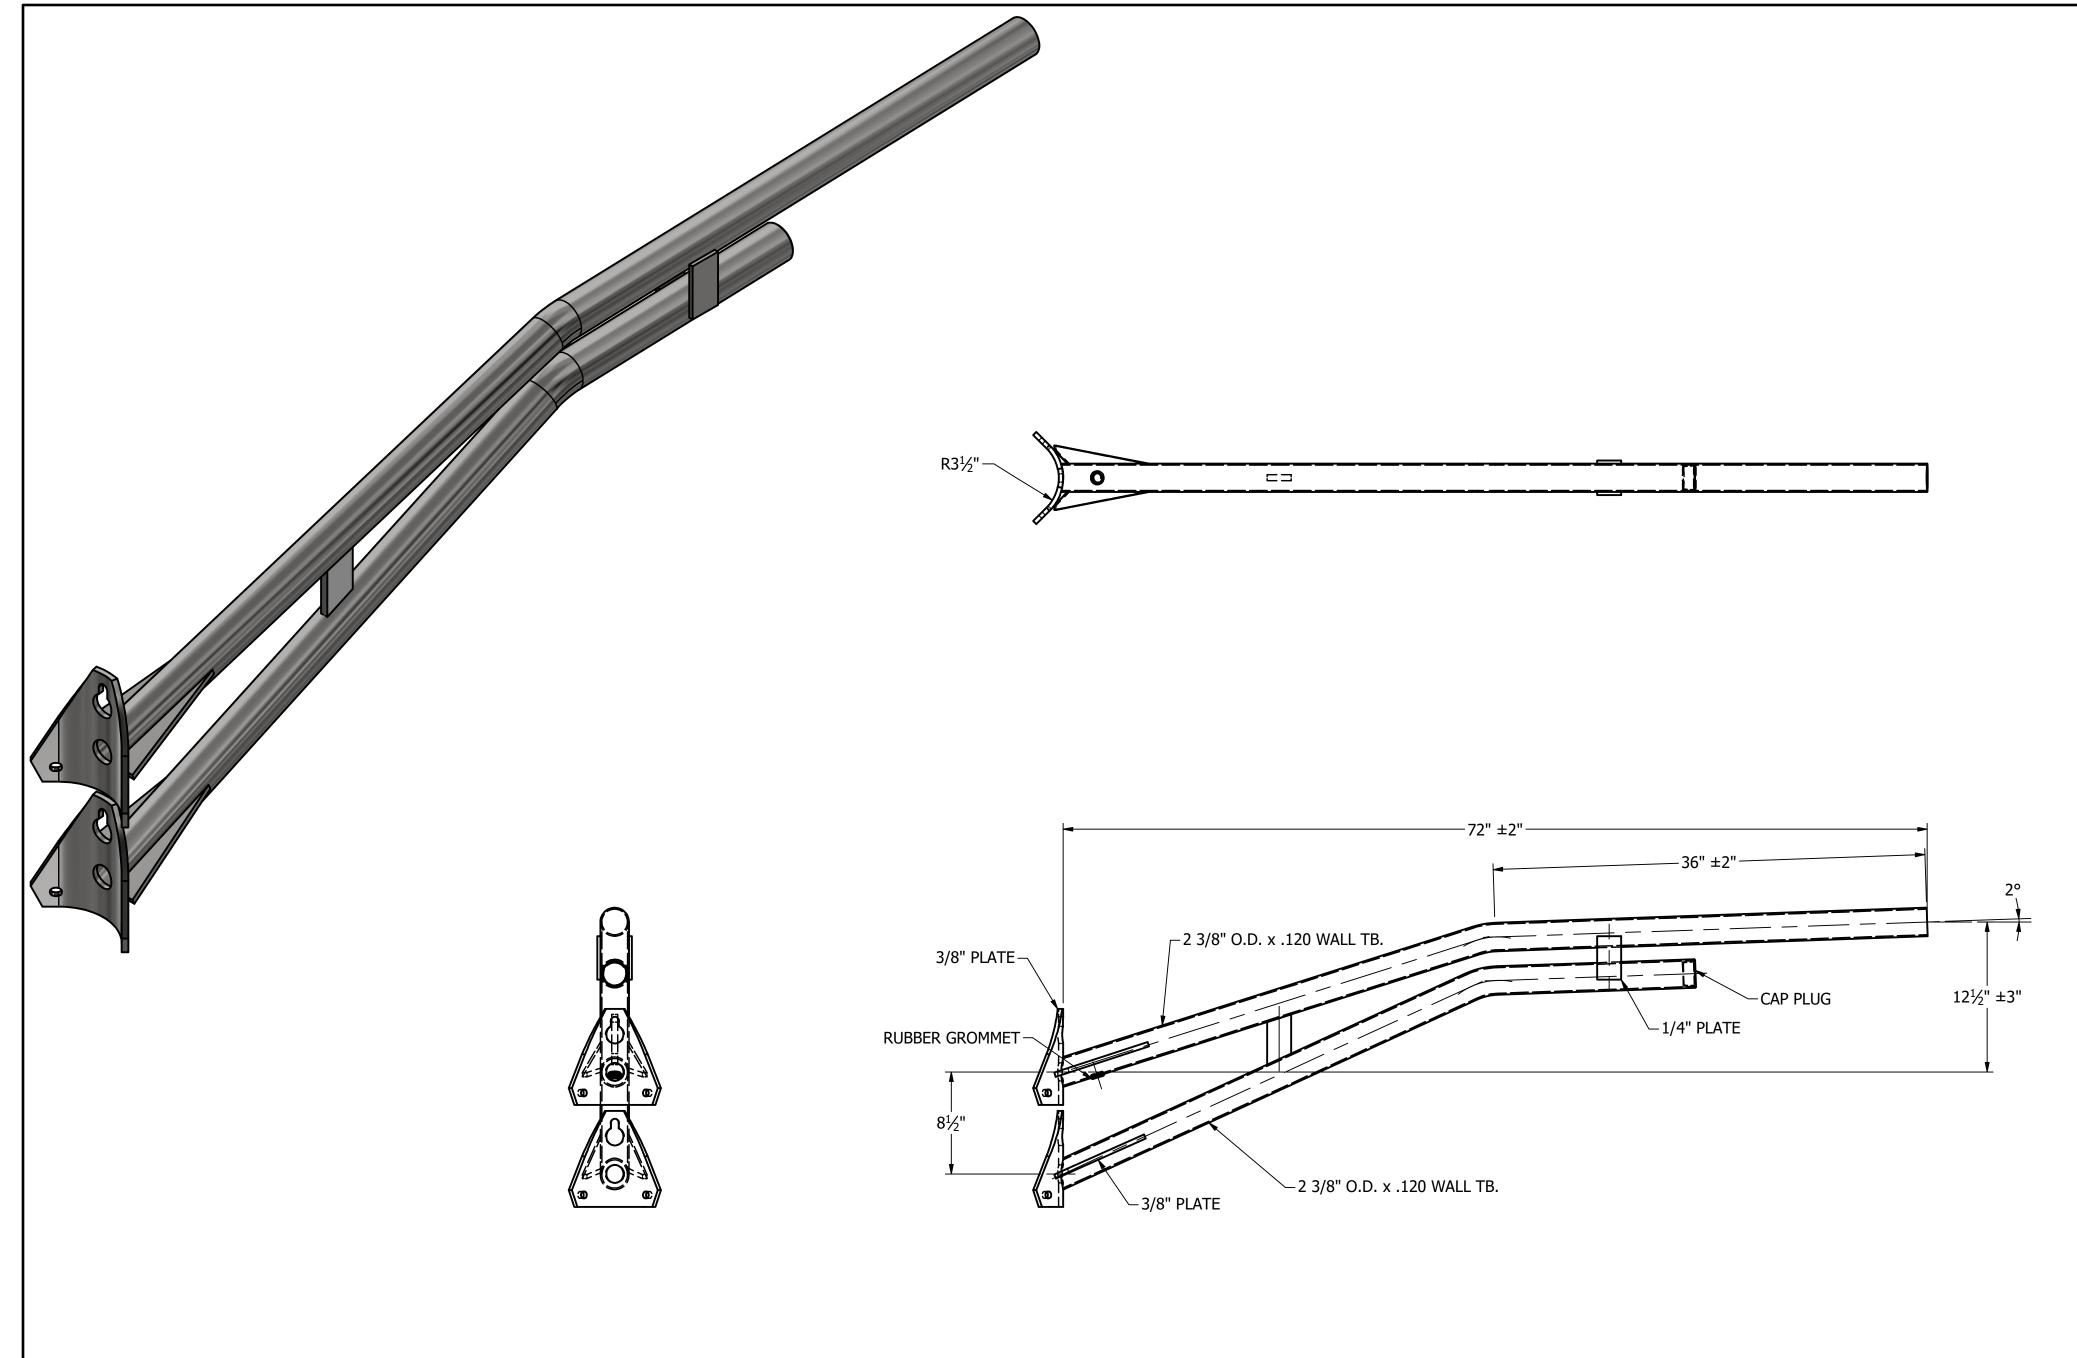

| TOTAL | WT. | = 43.689 | Ibmas   |
|-------|-----|----------|---------|
| 10171 |     | - 13.003 | IDITIU. |

|     |        |                | THIS DOCUMENT CONTAINS PROPRIETARY INFORMATION. DUPLICATION OR DISCLOSIER  TOLERANCES: UNLESS OTHERWISE SPECIFIED FRACTIONAL +1/8"  DRAWN BY: P. DAUGHERTY  APPROVED: PD  PD | UTILITY METALS (A DIVISION OF FABRICATED METALS LLC.) | C200S060WM |
|-----|--------|----------------|------------------------------------------------------------------------------------------------------------------------------------------------------------------------------|-------------------------------------------------------|------------|
| REV | / DATE | BY DESCRIPTION | I I I I I I I I I I I I I I I I I I I                                                                                                                                        | 2" x 6' TRUSS BRACKET FOR WOOD POLE MOUNTING          | H-9514-0 0 |