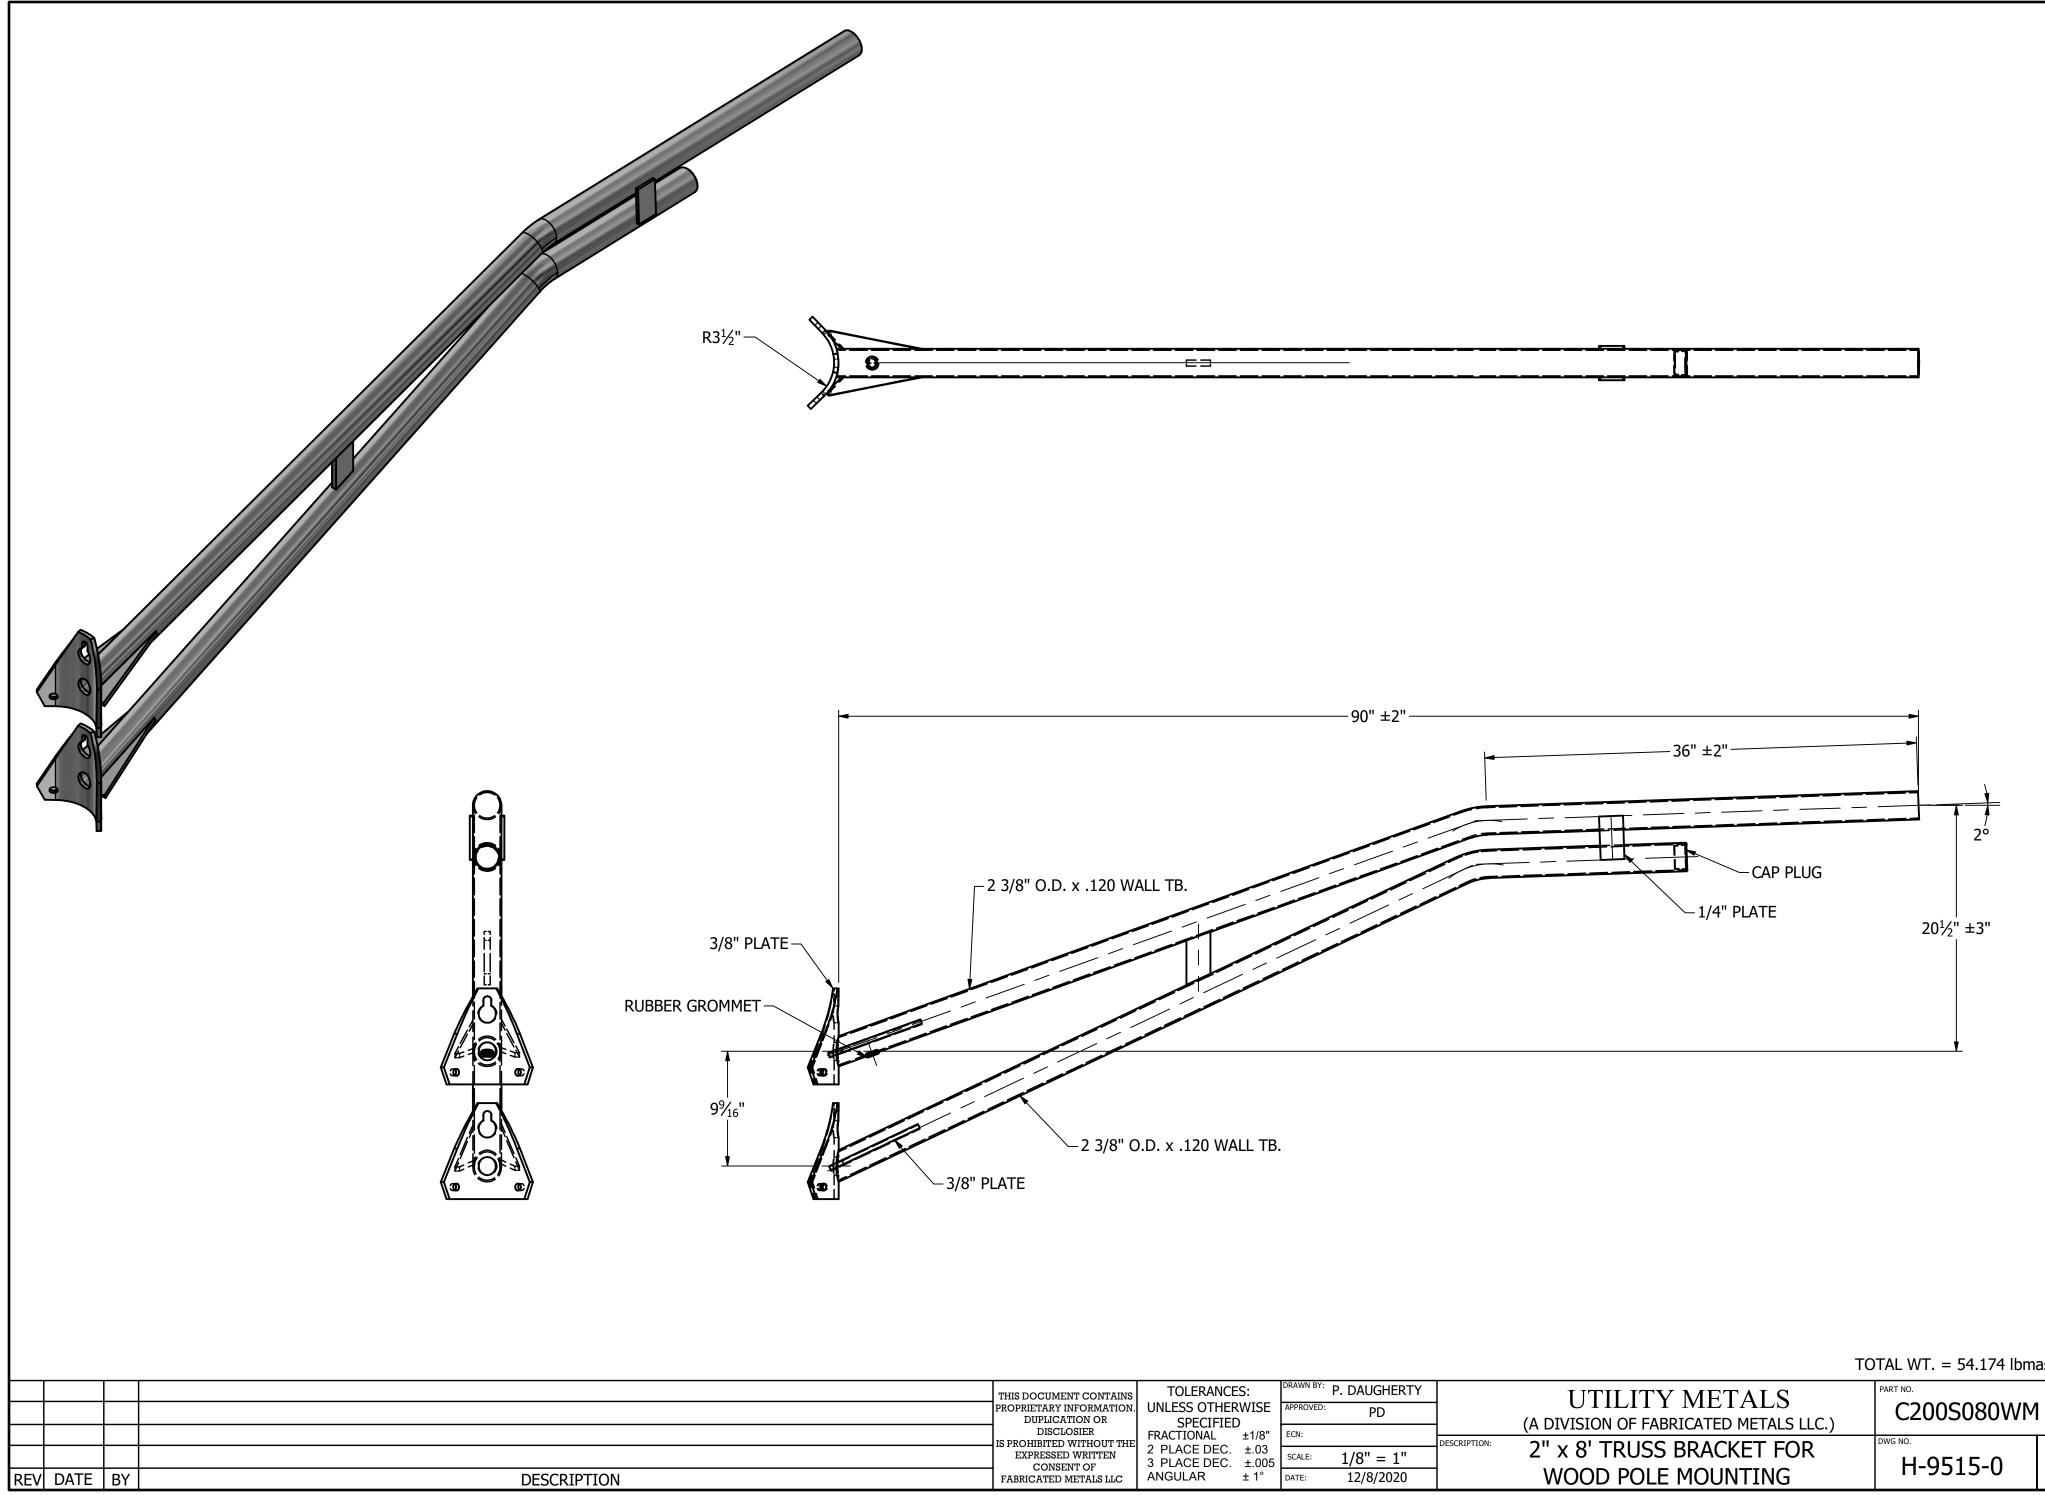

| SPECIFIED (A DIVISION OF FABRICATED METALS LLC.) C20030000000000000000000000000000000000                                                                                                                                                                     |                                                              |           |              |                                       |                           | TOTAL W | T. = 54.174 lbm | ass |
|--------------------------------------------------------------------------------------------------------------------------------------------------------------------------------------------------------------------------------------------------------------|--------------------------------------------------------------|-----------|--------------|---------------------------------------|---------------------------|---------|-----------------|-----|
| SPECIFIED PD (A DIVISION OF FABRICATED METALS LLC.) C200S080VVM   TIONAL ±1/8" ±1/8" ECN: DESCRIPTION: 2" x 8' TRUSS BRACKET FOR DWG NO.   ACE DEC. ±.005 SCALE: 1/8" = 1" DESCRIPTION: 2" x 8' TRUSS BRACKET FOR DWG NO.                                    | OLERANCES:                                                   | DRAWN BY: | P. DAUGHERTY |                                       |                           |         |                 |     |
| TIONAL $\pm 1/8"$ $\stackrel{\text{ECN:}}{=}$ $1/8" = 1"$ $\stackrel{\text{Description:}}{=} 2" \times 8' \text{ TRUSS BRACKET FOR}$ $\stackrel{\text{Dwg no.}}{=}$ $\stackrel{\text{Rev}}{=}$ $\stackrel{\text{Dwg no.}}{=}$ $\stackrel{\text{Dwg no.}}{=}$ | SPECIFIED<br>TIONAL ±1/8"<br>ACE DEC. ±.03<br>ACE DEC. ±.005 | APPROVED: | PD           |                                       |                           | C2      |                 |     |
| ACE DEC. $\pm .03$<br>ACE DEC. $\pm .005$ SCALE: $1/8" = 1"$ $2" \times 8"$ IRUSS BRACKET FUR $H_0515_0$                                                                                                                                                     |                                                              | ECN:      | DESCRIPTION  | · · · · · · · · · · · · · · · · · · · | DWG NO.                   |         | REV             |     |
| JLAR ± 1° DATE: 12/8/2020 WOOD POLE MOUNTING                                                                                                                                                                                                                 |                                                              | SCALE:    | 1/8" = 1"    |                                       | 2" X 8" TRUSS BRACKET FOR | u       | H-9515-0        | 0   |
|                                                                                                                                                                                                                                                              |                                                              | DATE:     | 12/8/2020    |                                       | WOOD POLE MOUNTING        |         |                 |     |