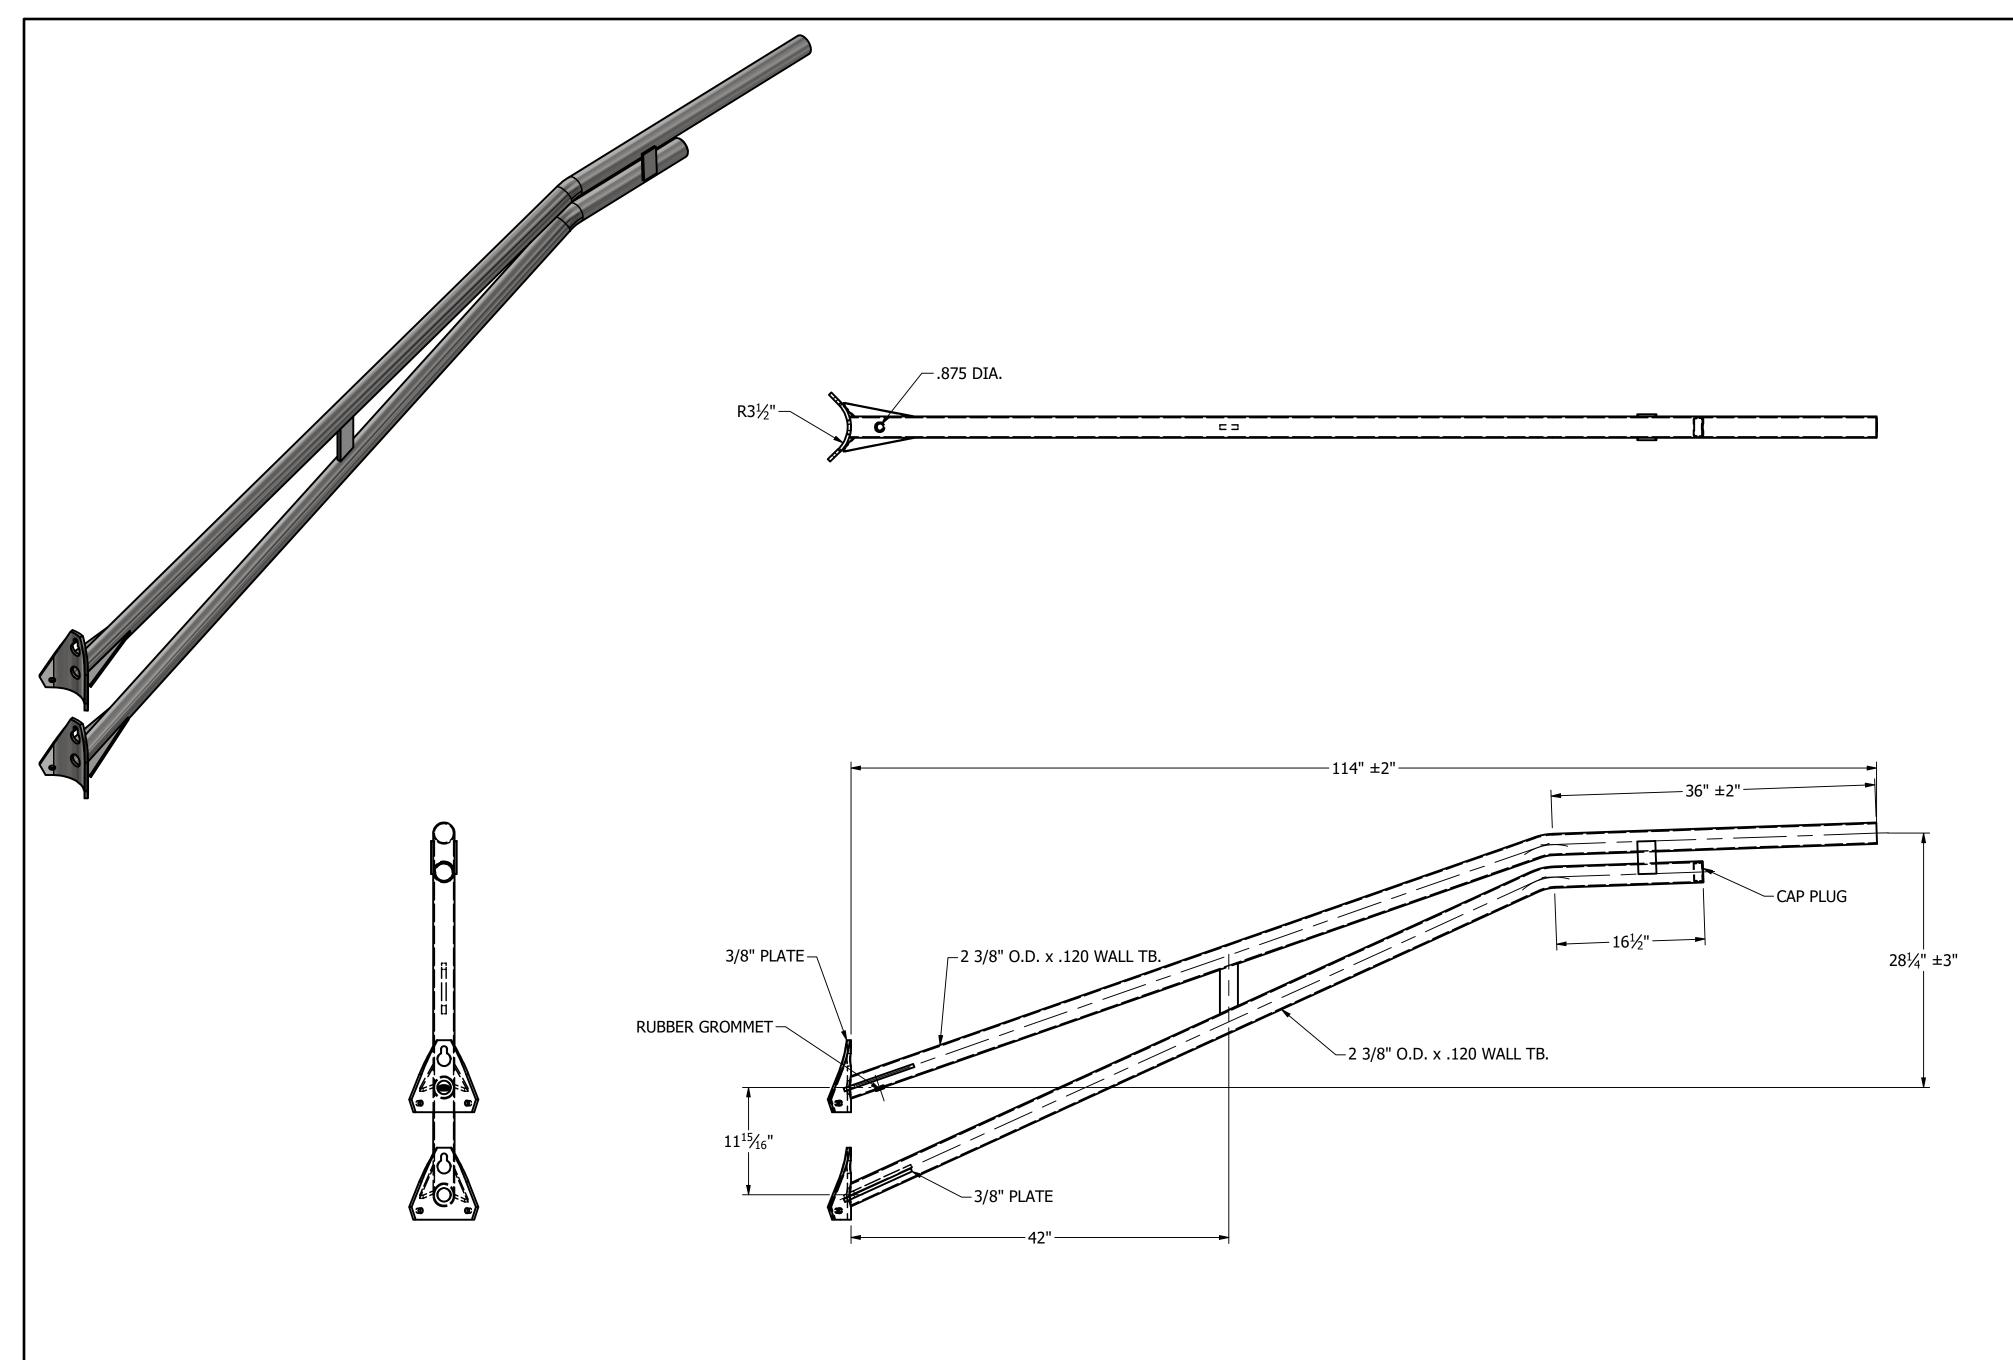

TOTAL WT. = 65.673 lbmass

|             | THIS DOCUMENT CONTAINS PROPRIETARY INFORMATION. DUPLICATION OR DISCLOSIER | TOLERANCES:<br>UNLESS OTHERWISE<br>SPECIFIED                     | r            | GHERTY<br>PD    | UTILITY METALS (A DIVISION OF FABRICATED METALS LLC.) | C200S100WM |
|-------------|---------------------------------------------------------------------------|------------------------------------------------------------------|--------------|-----------------|-------------------------------------------------------|------------|
| REV DATE BY | IS PROHIBITED WITHOUT THE EXPRESSED WRITTEN CONSENT OF                    | FRACTIONAL ±1/8' 2 PLACE DEC. ±.03 3 PLACE DEC. ±.00 ANGULAR ±1° | SCALE: 3/32' | " = 1"<br>/2020 | 2" x 10' TRUSS BRACKET FOR WOOD POLE MOUNTING         | H-9516-0 0 |