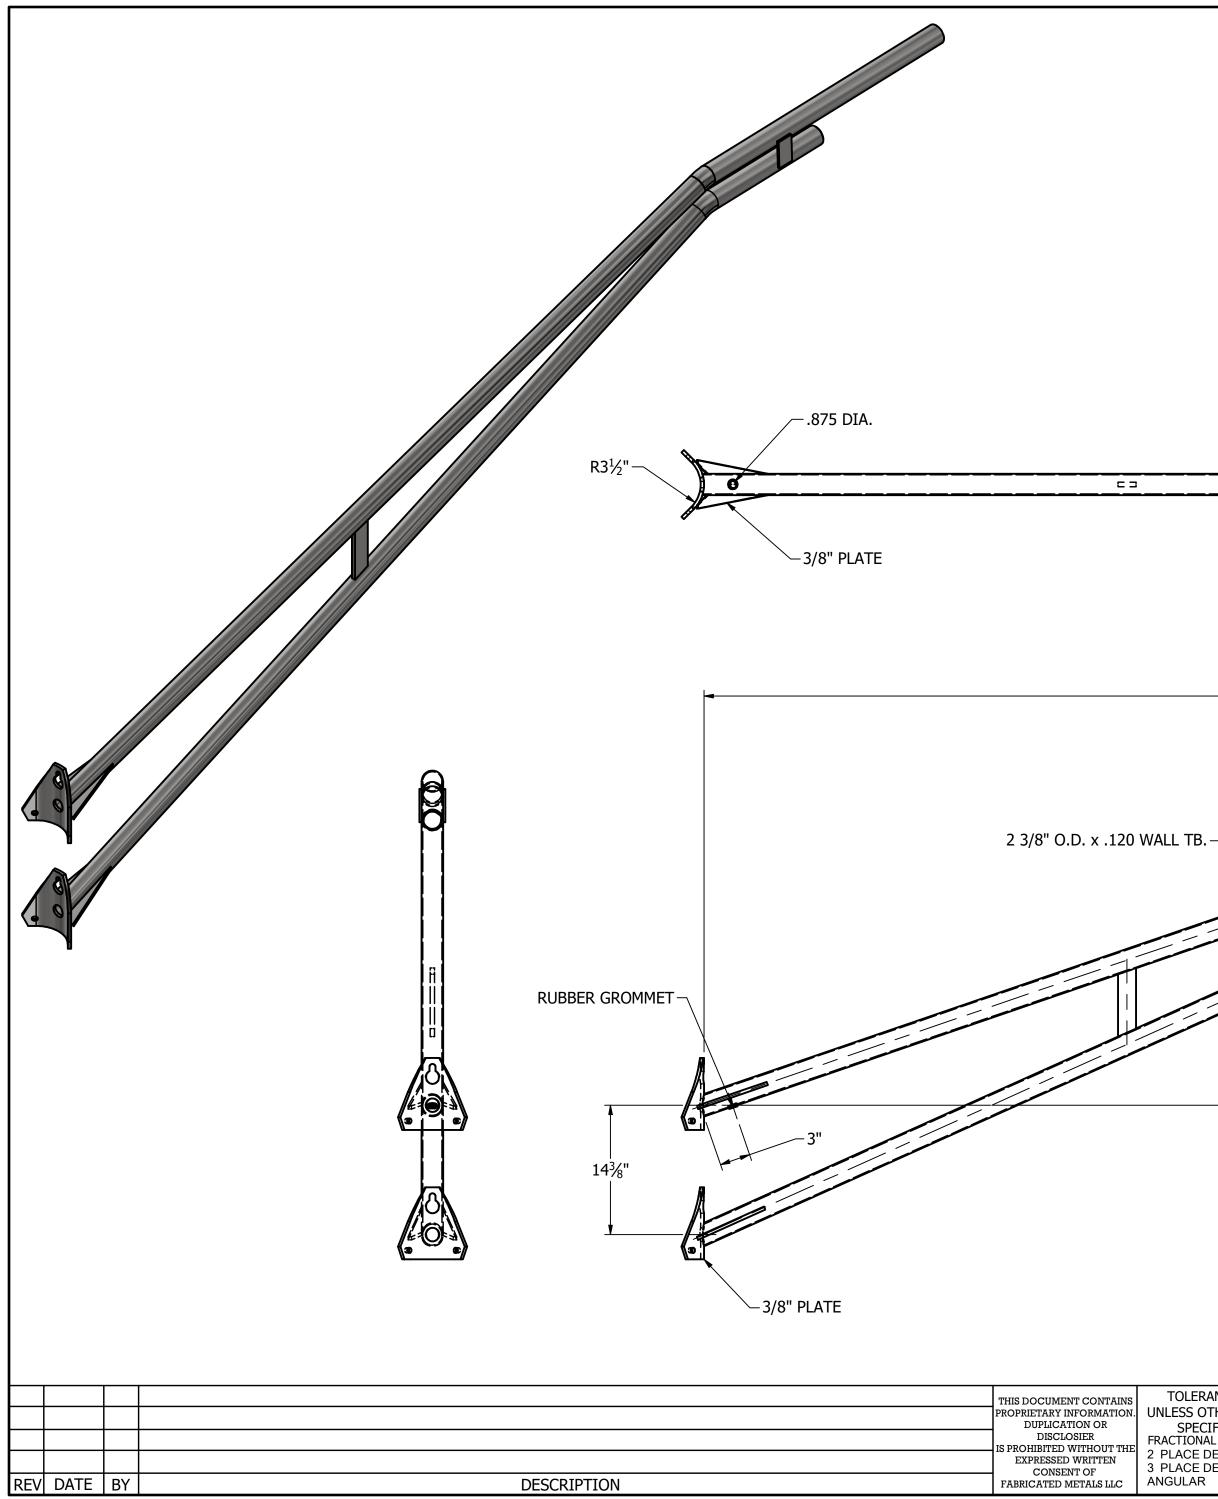

| 138" ±2"                                                                                                                                                                                                                                                                                                                                                                                                                                                                                                                                                                                                                                                                                                                                                                                                                                                                                                                                                                                                                                                                                                                                                                                                                                                                                                                                                                                                                                                                                                                                                                                                                                                                                                                                                                                                                                                                                                                                                                                                                                                                                                                                                                                                                                                                                                                                 |                                        |
|------------------------------------------------------------------------------------------------------------------------------------------------------------------------------------------------------------------------------------------------------------------------------------------------------------------------------------------------------------------------------------------------------------------------------------------------------------------------------------------------------------------------------------------------------------------------------------------------------------------------------------------------------------------------------------------------------------------------------------------------------------------------------------------------------------------------------------------------------------------------------------------------------------------------------------------------------------------------------------------------------------------------------------------------------------------------------------------------------------------------------------------------------------------------------------------------------------------------------------------------------------------------------------------------------------------------------------------------------------------------------------------------------------------------------------------------------------------------------------------------------------------------------------------------------------------------------------------------------------------------------------------------------------------------------------------------------------------------------------------------------------------------------------------------------------------------------------------------------------------------------------------------------------------------------------------------------------------------------------------------------------------------------------------------------------------------------------------------------------------------------------------------------------------------------------------------------------------------------------------------------------------------------------------------------------------------------------------|----------------------------------------|
| - TB. CAP F                                                                                                                                                                                                                                                                                                                                                                                                                                                                                                                                                                                                                                                                                                                                                                                                                                                                                                                                                                                                                                                                                                                                                                                                                                                                                                                                                                                                                                                                                                                                                                                                                                                                                                                                                                                                                                                                                                                                                                                                                                                                                                                                                                                                                                                                                                                              | PLUG<br>36" ±3"                        |
| -2 3/8" O.D. x .120 WALL TB.                                                                                                                                                                                                                                                                                                                                                                                                                                                                                                                                                                                                                                                                                                                                                                                                                                                                                                                                                                                                                                                                                                                                                                                                                                                                                                                                                                                                                                                                                                                                                                                                                                                                                                                                                                                                                                                                                                                                                                                                                                                                                                                                                                                                                                                                                                             |                                        |
|                                                                                                                                                                                                                                                                                                                                                                                                                                                                                                                                                                                                                                                                                                                                                                                                                                                                                                                                                                                                                                                                                                                                                                                                                                                                                                                                                                                                                                                                                                                                                                                                                                                                                                                                                                                                                                                                                                                                                                                                                                                                                                                                                                                                                                                                                                                                          | TAL WT. = 79.714 lbmass                |
| UTILITY METALS<br>SPECIFIED<br>TIONAL +1/8" FOR:<br>CONTROL +1/8" FOR: | C200S120WM<br>WIG NO.<br>H-9517-0<br>0 |