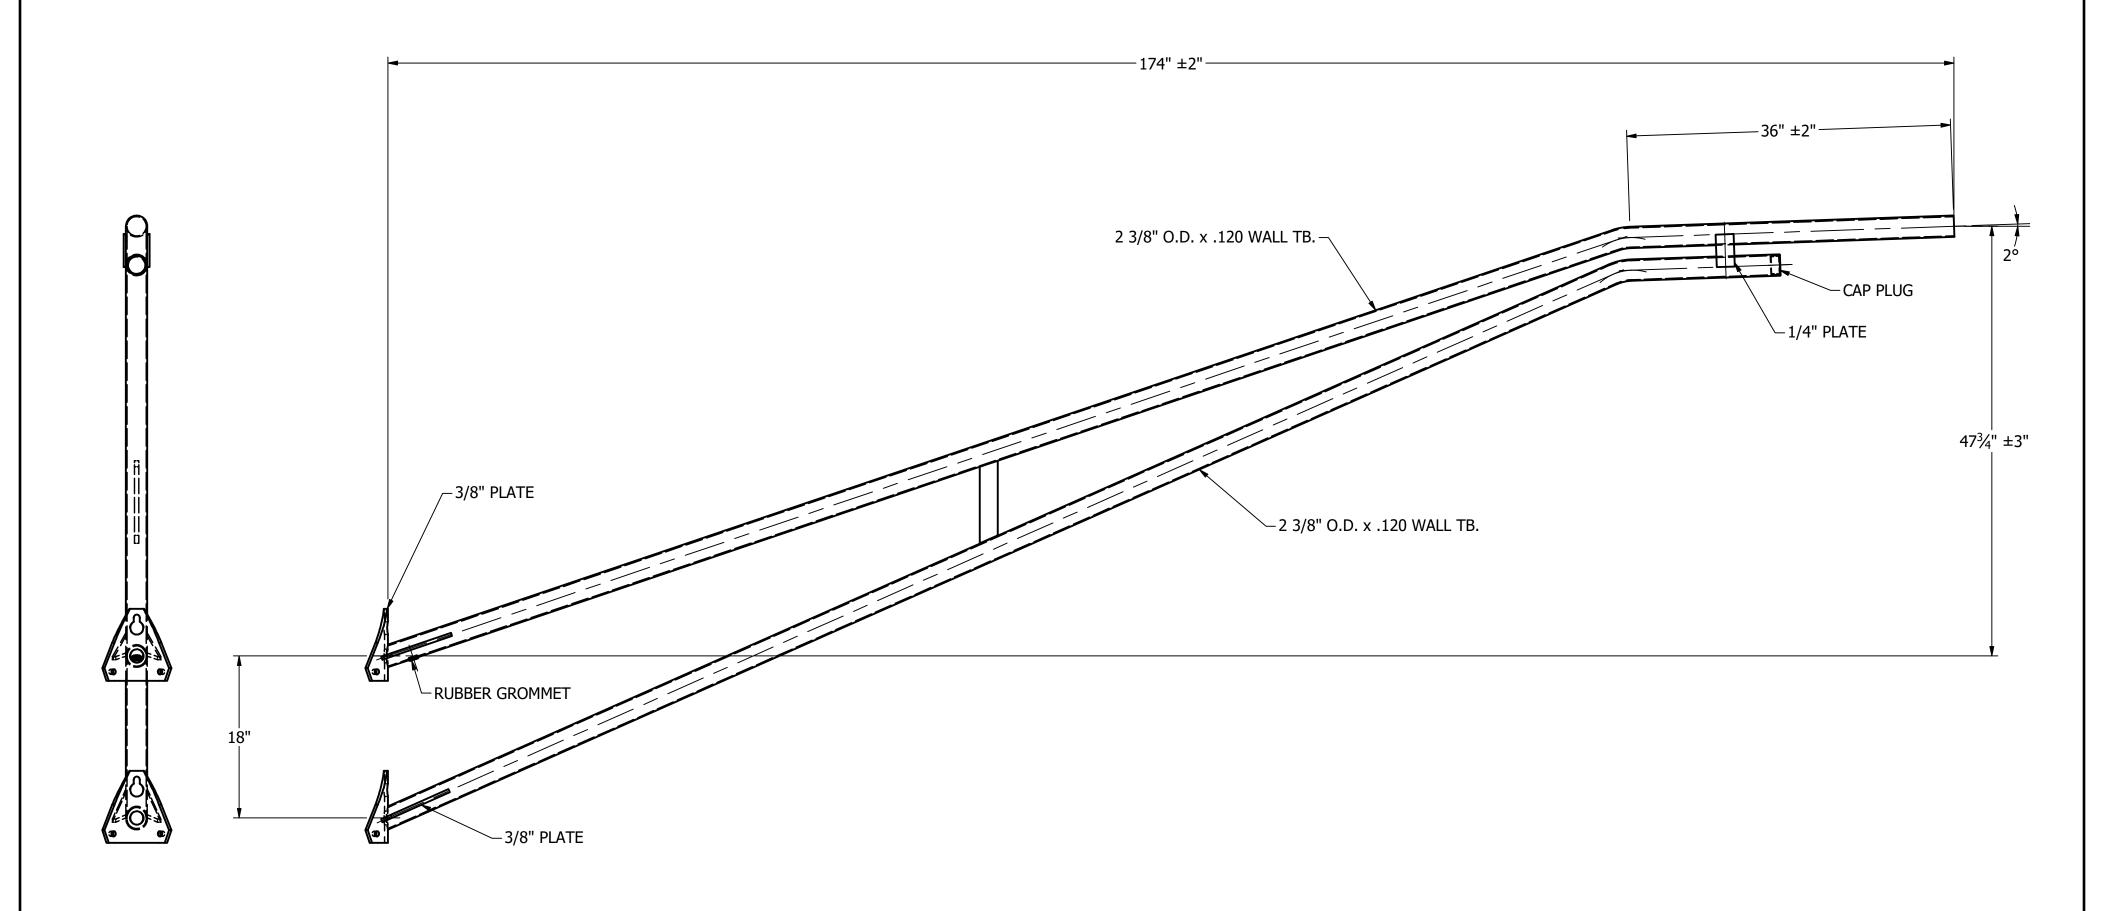

TOTAL WT. = 98.819 lbmass

| IS PROHIBITED WITHOUT THE EXPRESSED WRITTEN CONSENT OF |          |      | THIS DOCUMENT CONTAINS PROPRIETARY INFORMATION. DUPLICATION OR DISCLOSIER | TOLERANCES:<br>UNLESS OTHERWISE<br>SPECIFIED<br>FRACTIONAL ±1/8" | FD         |              | UTILITY METALS (A DIVISION OF FABRICATED METALS LLC.) | C200S150W | ٧M |
|-------------------------------------------------------------------------------------------------------------------------------------------------------------------------------------------------------------------------------------------------------------------------------------------------------------------------------------------------------------------------------------------------------------------------------------------------------------------------------------------------------------------------------------------------------------------------------------------------------------------------------------------------------------------------------------------------------------------------------------------------------------------------------------------------------------------------------------------------------------------------------------------------------------------------------------------------------------------------------------------------------------------------------------------------------------------------------------------------------------------------------------------------------------------------------------------------------------------------------------------------------------------------------------------------------------------------------------------------------------------------------------------------------------------------------------------------------------------------------------------------------------------------------------------------------------------------------------------------------------------------------------------------------------------------------------------------------------------------------------------------------------------------------------------------------------------------------------------------------------------------------------------------------------------------------------------------------------------------------------------------------------------------------------------------------------------------------------------------------------------------------|----------|------|---------------------------------------------------------------------------|------------------------------------------------------------------|------------|--------------|-------------------------------------------------------|-----------|----|
|                                                                                                                                                                                                                                                                                                                                                                                                                                                                                                                                                                                                                                                                                                                                                                                                                                                                                                                                                                                                                                                                                                                                                                                                                                                                                                                                                                                                                                                                                                                                                                                                                                                                                                                                                                                                                                                                                                                                                                                                                                                                                                                               | REV DATE | E BY | EXPRESSED WRITTEN                                                         | 2 PLACE DEC. ±.03<br>3 PLACE DEC. ±.005                          | DESCRIPTIO | DESCRIPTION: | 2" x 15' TRUSS BRACKET FOR WOOD POLE MOUNTING         |           | 0  |