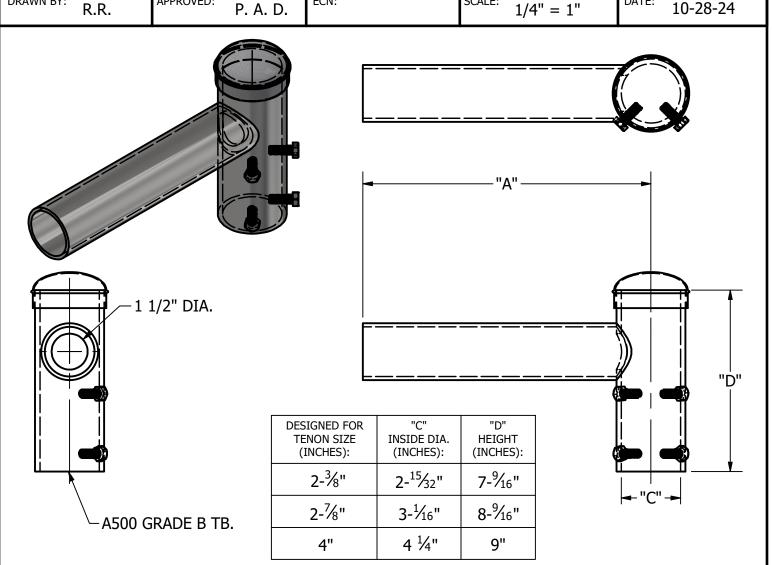

## A DIVISION OF FABRICATED METALS LLC.

DESCRIPTION: 2" SINGLE SPOKE BRACKET

PART NO.

SB-100-\_\_
DRAWING NO.

REV 0

 DRAWN BY:
 R.R.
 APPROVED:
 P. A. D.
 ECN:
 SCALE:
 1/4" = 1"
 DATE:
 10-28-24