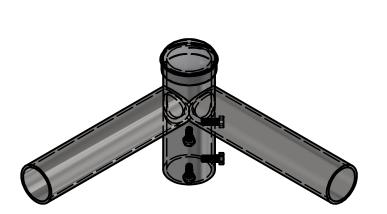

## A DIVISION OF FABRICATED METALS LLC.

JOB NAME: PART NO. SB-290-\_\_\_-

DESCRIPTION: 2" 2 @ 90° SPOKE BRACKET

FOR TENON

DRAWING NO.

REV 0

"Ď"

DRAWN BY: R.R.

APPROVED:

P. A. D.

SCALE: 3/16" = 1"

DATE:

10-28-24

A500 GRADE B TB.

DESIGNED FOR "C" "D" INSIDE DIA. HEIGHT TENON SIZE (INCHES): (INCHES): (INCHES): 2-3/8" 2-15/32" 7-1/16" 8-1/6" 2-1/8" 3-1/16" 4 1/4" 9" 4"