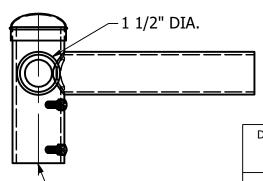

## A DIVISION OF FABRICATED METALS LLC.

JOB NAME: PART NO. SB-290-\_\_\_-

DESCRIPTION: 2" 2 @ 90° SPOKE BRACKET

FOR TENON

DRAWING NO.

REV 0

"Ď"

DRAWN BY: R.R.

APPROVED:

P. A. D.

SCALE: 3/16" = 1"

DATE:

10-28-24

A500 GRADE B TB.

DESIGNED FOR "C" "D" INSIDE DIA. HEIGHT TENON SIZE (INCHES): (INCHES): (INCHES): 2-3/8" 2-15/32" 7-1/16" 8-1/6" 2-1/8" 3-1/16" 4 1/4" 9" 4"