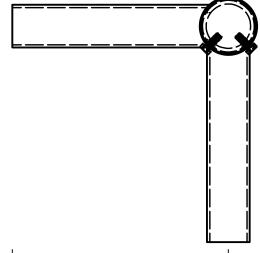

## A DIVISION OF FABRICATED METALS LLC.

JOB NAME: PART NO. SB-290-\_\_\_-

DESCRIPTION: 2" 2 @ 90° SPOKE BRACKET

FOR TENON

DRAWING NO.

REV 0

"Ď"

DRAWN BY: R.R.

APPROVED:

P. A. D.

SCALE: 3/16" = 1"

DATE:

10-28-24

A500 GRADE B TB.

DESIGNED FOR "C" "D" INSIDE DIA. HEIGHT TENON SIZE (INCHES): (INCHES): (INCHES): 2-3/8" 2-15/32" 7-1/16" 8-1/6" 2-1/8" 3-1/16" 4 1/4" 9" 4"